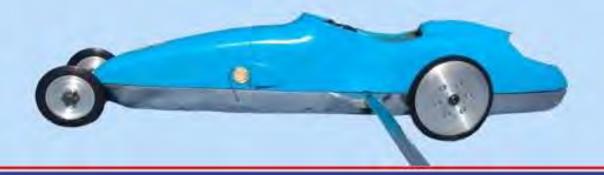

#### Roger Phillips Exceeds Official Tether Car World Record

June 1 Practice - Seaford, NY Place Name Car/Build Engine MPHKmHAMRCA E4 Electric Experimental 2.1 mm Cable 1. R. Phillips No. 2 Vector TP Power 215.504 346.821 2. R. Phillips No. 1 Vector Neu 1530 209.255 336.763 AMRCA E4 Electric Experimental 2.0 mm Cable 1. R. Phillips No. 3 Vector CF Neu 1530 214.646 345.423

**Note:** Vectors No. 1 and 2 are somewhat over the maximum weight of 6 lbs, 14 oz, for tether cars, hence the 2.1 mm cable. June 1 was the first test run of the new design Vector No. 3 E4-CF "light weight" electric tether car. This car weighs the same as a 10cc gas tether car due to it's carbon fiber top and underbelly. There is no cast aluminum pan. Subsequent practice runs were timed at 224 mph.