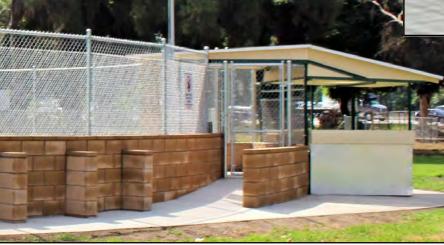

#### Whittier Narrows Ready to Race

Photos by Bob Jacquez

The timing shelter has a new equipment ramp and eight-foot gate.

The track has a new stainless steel guard rail.

The track has a second equipment ramp and new eight-foot fence with additional protection in some areas