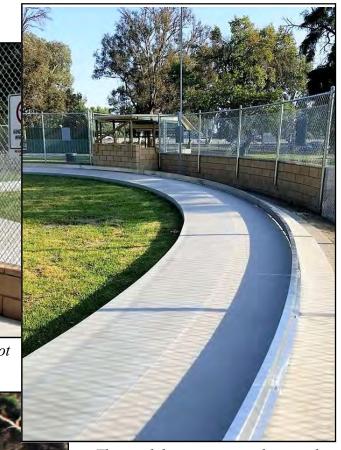

#### Whittier Narrows Ready to Race

Photos by Bob Jacquez

The timing shelter has a new equipment ramp and eight-foot gate.

The track has a new stainless steel guard rail.

The track has a second equipment ramp and new eight-foot fence with additional protection in some areas

(Left) No caption necessary.