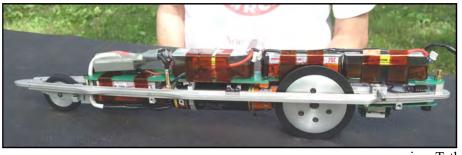

**Note:** Vectors No. 1 and 2 are somewhat over the maximum weight of 6 lbs, 14 oz, for tether cars, hence the 2.1 mm cable. June 1 was the first test run of the new design Vector No. 3 E4-CF "light weight" electric tether car. This car weighs the same as a 10cc gas tether car due to it's carbon fiber top and underbelly. There is no cast aluminum pan. Subsequent practice runs were timed at 224 mph.