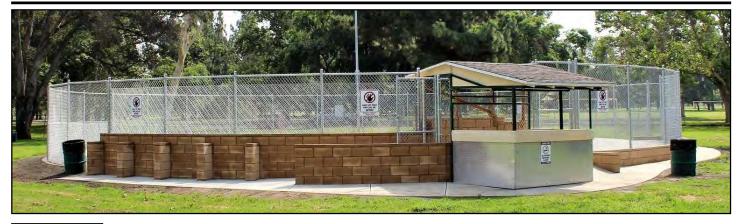

#### Whittier Narrows Ready to Race

Photos by Bob Jacquez

The timing shelter has a new equipment ramp and eight-foot gate.

The track has a new stainless steel guard rail.

The track has a second equipment ramp and new eight-foot fence with additional protection in some areas