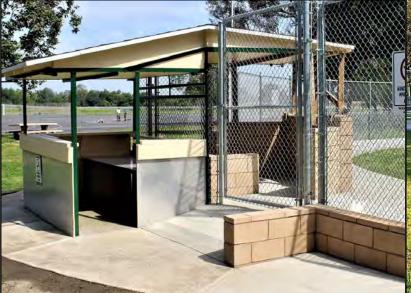

#### Whittier Narrows Ready to Race

Photos by Bob Jacquez

The timing shelter has a new equipment ramp and eight-foot gate.

The track has a new stainless steel guard rail.

The track has a second equipment ramp and new eight-foot fence with additional protection in some areas