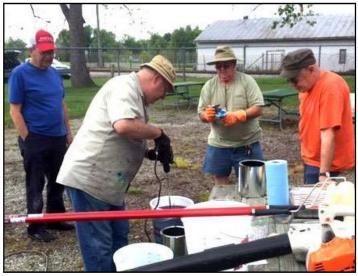

## **Resurfacing the Track at Anderson**

Brandon Moder assisting with grinding of the filled areas.

Bob Oge marking the track for masking.

Lowell Shirey mixing the epoxy.

Photos by J. Phil McDonald