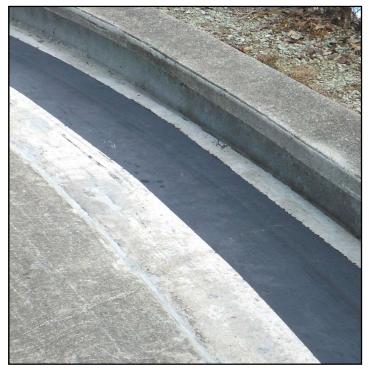

#### By J Phil McDonald

The resurfacing of the racing surface at Anderson is now done. We had many, many weekends of grinding followed by taping off the racing lane and the application of the epoxy, then the carbide.

Bob Oge made the first complete run on the new track on June 5, with his Wanda car, and was turning laps within one mile per hour of his class record. Unfortunately, he didn't take time on the best laps. Throughout the day, the track proved to be very smooth with no bumps. The only problem encountered was that the grass in the infield was too high. Apparently the vast amounts of rain we've had in the last couple of weeks has caused the infield to raise in one section. We have run with the grass at the current height but, what with the infield raising, it was high enough to catch the cable on both of Mike Baldwin's ducted fan electric cars and promptly destroyed them. Ed Spencer drove home and brought back his lawnmower. After cutting the grass again (it had been mowed on Friday), no more problems were encountered.

Many thanks go out to all the Midwest Club members that spent so many weekends working on the track. I thought that it would never end! But anyway, it is now done and we are back on track.

Our new timing system worked almost flawlessly (I'm still learning). It has a large display for lap speeds both in the pit area and on the inside of the track for both the participant and spectators. Really nice!