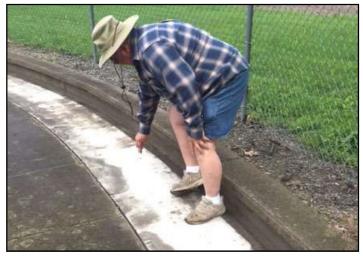

## **Resurfacing the Track at Anderson**

Brandon Moder assisting with grinding of the filled areas.

Bob Oge marking the track for masking.

Lowell Shirey mixing the epoxy.

Photos by J. Phil McDonald