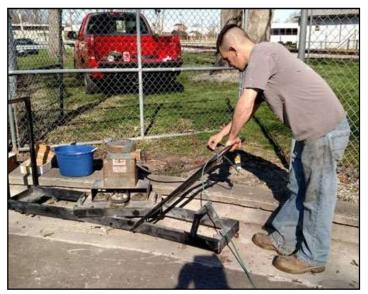

## **Resurfacing the Track at Anderson**

Brandon Moder assisting with grinding of the filled areas.

Bob Oge marking the track for masking.

Lowell Shirey mixing the epoxy.

Photos by J. Phil McDonald