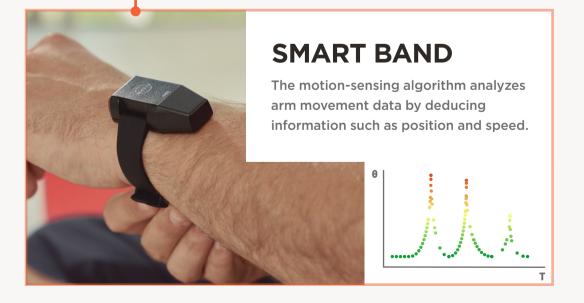

#### **SMART BAND**

Embedded acceleration

sensors

**Dimensions:**  $1.2 \times 2.4 \times 0.6$  in

Material: ABS/PC Weight: 0.07 (lb) Battery: 160mAh (up to 10days on full charge)