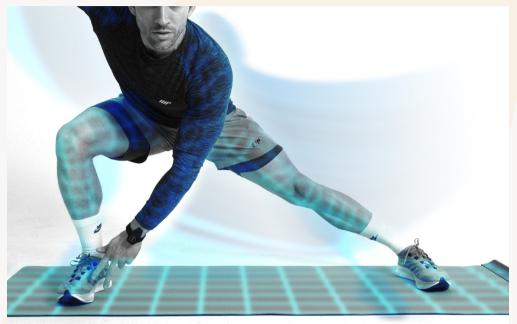

# **SMART MAT**

Each contact detects the number, position, distance, and pressure of steps to estimate movement data of the feet.

DEMO VIDEO ►
CLICK HERE

## WHEN TRAINING USING THE SMART MAT