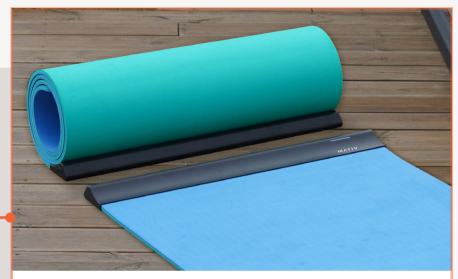

#### **SMART MAT**

Built-in rollable sensors Dimensions: 75 x 24 x 0.4 in Mat Material: TPE (nontoxic) Case Material: ABS/PC Weight: 5.7 (lb) Battery: 1350mAh (up to 10days on full charge)

## **SMART MATS & BANDS**

We will support the production and supply of smart mats and bands. The logo and colors can be altered upon your request.