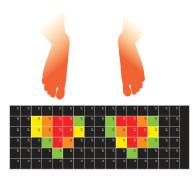

# **SMART MAT**

Each contact detects the number, position, distance, and pressure of steps to estimate movement data of the feet.

DEMO VIDEO ►
CLICK HERE