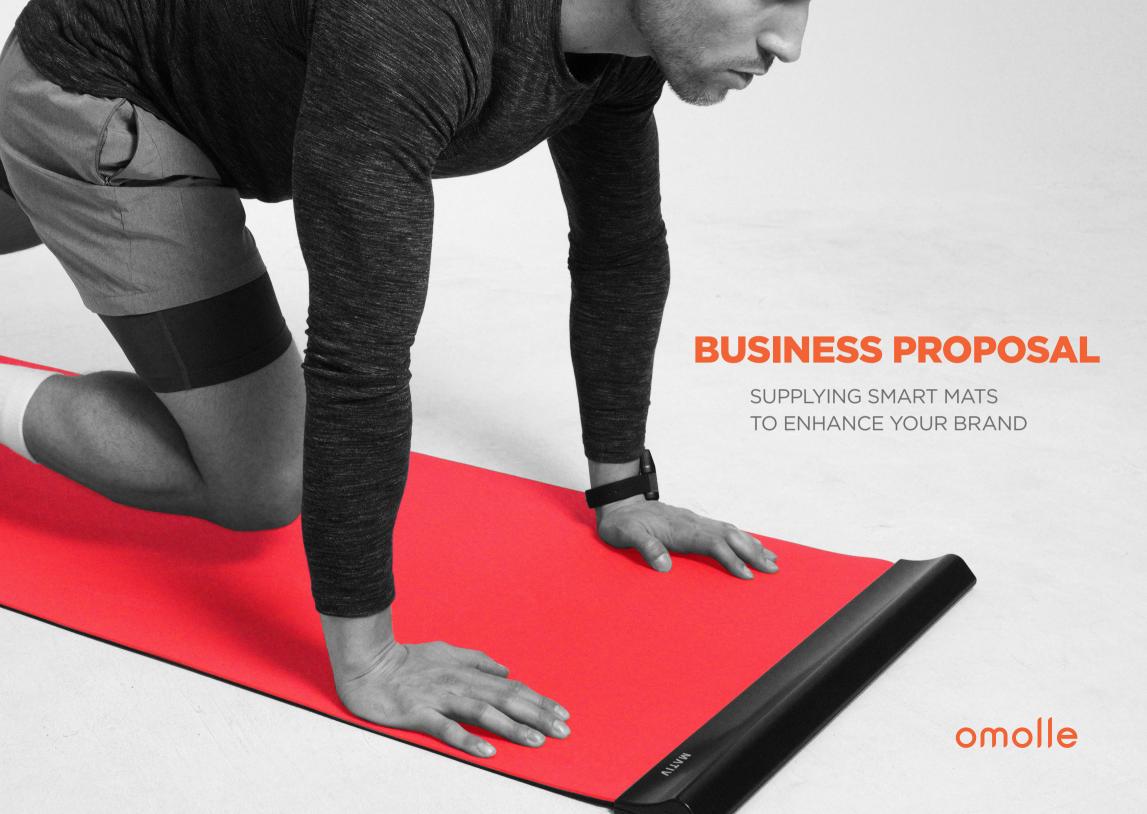

# WE PROPOSE ENRICHING YOUR SERVICE









# **SMART MAT**

Each contact detects the number, position, distance, and pressure of steps to estimate movement data of the feet.

DEMO VIDEO ►
CLICK HERE



# **UI/UX EXAMPLE ON-SCREEN**

## WHEN TRAINING USING THE SMART MAT



#### **CALORIES BURNED & ACTIVITY**

Tracks achievement and calories burned



#### **RANK**

Provides user ranking

### **SPECIFICATIONS**



#### **SMART MAT**

Built-in rollable sensors Dimensions: 75 x 24 x 0.4 in Mat Material: TPE (nontoxic) Case Material: ABS/PC Weight: 5.7 (lb) Battery: 1350mAh (up to 10days on full charge)

#### **SMART BAND**



Embedded acceleration

sensors

**Dimensions:**  $1.2 \times 2.4 \times 0.6$  in

Material: ABS/PC Weight: 0.07 (lb) Battery: 160mAh (up to 10days on full charge)

##