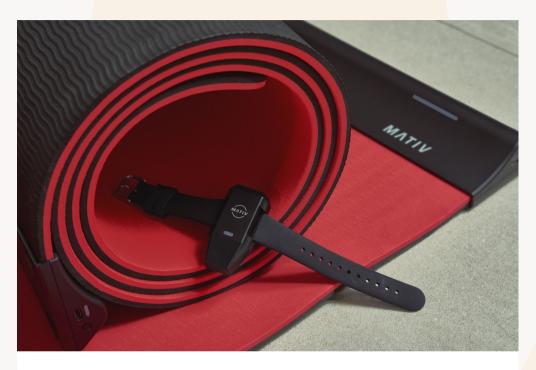

#### **SMART MAT**

Built-in rollable sensors Dimensions: 75 x 24 x 0.4 in Mat Material: TPE (nontoxic) Case Material: ABS/PC Weight: 5.7 (lb) Battery: 1350mAh (up to 10days on full charge)

#### **SMART BAND**

Embedded acceleration

sensors

**Dimensions:**  $1.2 \times 2.4 \times 0.6$  in

Material: ABS/PC Weight: 0.07 (lb) Battery: 160mAh (up to 10days on full charge)

#### **COMMON SPECS**

Core: Arm 32-bit Cortex M4
Bluetooth: Bluetooth LE 5.0
Clock Frequency: 64MHz

**OS:** Android, iOS

**Charger Type:** USB Type C **Charger Cable:** USB Type C to

USB Type A