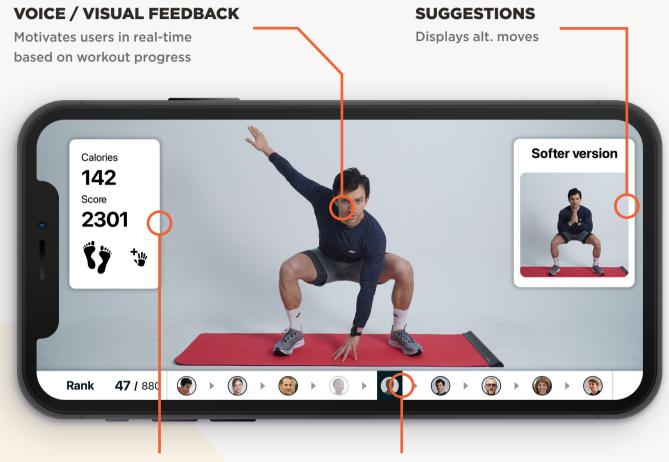

# **UI/UX EXAMPLE ON-SCREEN**

## WHEN TRAINING USING THE SMART MAT

#### **CALORIES BURNED & ACTIVITY**

Tracks achievement and calories burned

#### **RANK**

Provides user ranking