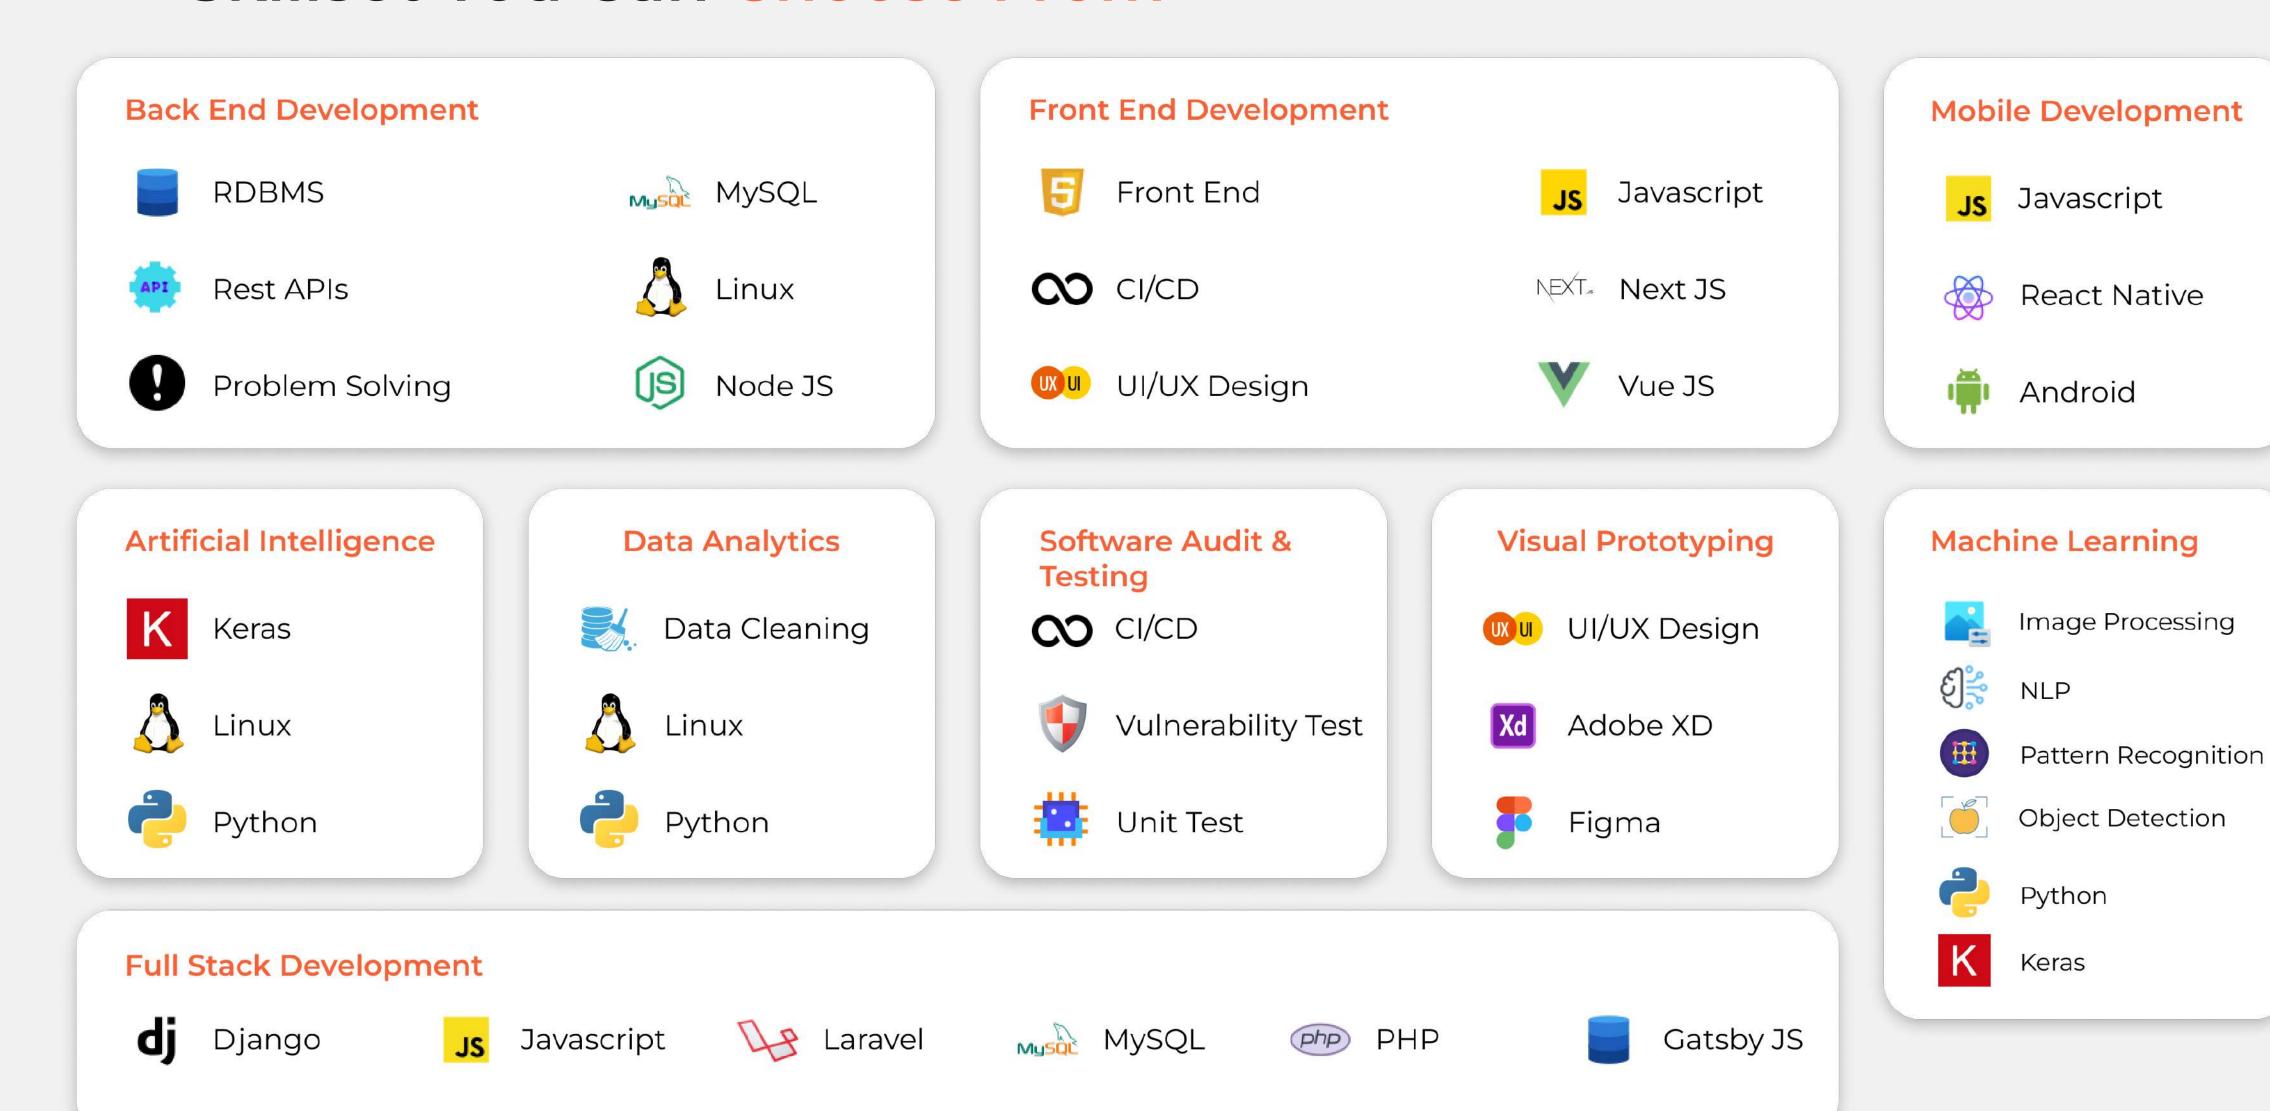

Seamlessly Collaborate with the your own offshore tech team



## Create



Effortlessly Create the solution of the future with your OSTDO



## **How To Start Your OSTDO**



#### **Needs Assessment**

Learning about your organization and analyze your requirements on:

- Organization goals & objectives
- Resources & skill
- Budget and contracting modalities



## Select Your Preferences

You choose the right developers & tech experts from our shortlisted pre-vetted recommendations:

- Candidate interview
- Contract signing
- Complete your team



## Realizing Goals

Your project goals will be met with your local team & offshore tech team fully integrated:

- Probationary contract period
- Track and analyze resource progress
- Finalize permanent contract

## Skillset You Can Choose From



## **Rate Card Overview**

|                       |                                                                                                                                          |              |                                                                                                                                                                                                                                     | Short term commitment    |                           | Annual commitment        |                           |
|-----------------------|------------------------------------------------------------------------------------------------------------------------------------------|--------------|------------------------------------------------------------------------