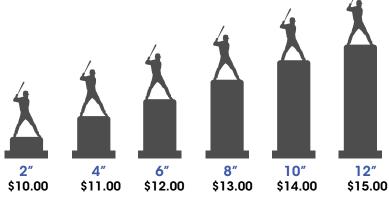

#### **Step 3: Choose Your Trophy Height**

More Options Available In-Store **Have Questions or Concerns? Call Us!** 757.397.5060

#### **Step 3: Choose Your Trophy Height**

More Options Available In-Store

Have Questions or Concerns? Call Us!
757.397.5060