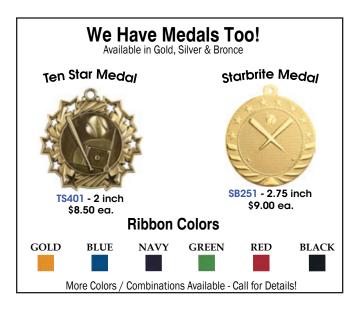

#### **Resin Awards - Perfect For Standout Players & MVP Awards!**

LPR01 5" - \$12.00 ea.

BCR201 - 7" - \$16.00 ea. BCR101 - 6" - \$14.00 ea.

BNN31 - 8.5" - \$17.00 ea. BNN11 - 7" - \$14.00 ea.

#### **Resin Awards - Perfect For Standout Players & MVP Awards!**

LPR09 5" - \$12.00 ea.

#### **Broadcast**

BCR207 - 7" - \$16.00 ea. BCR107 - 6" - \$14.00 ea.

#### Banner

BNN38 - 8.5" - \$17.00 ea. BNN18 - 7" - \$14.00 ea.

### **Resin Awards - Perfect For Standout Players & MVP Awards!**

LPR01 5" - \$12.00 ea.

#### Banner

BNN31 - 8.5" - \$17.00 ea. BNN11 - 7" - \$14.00 ea.