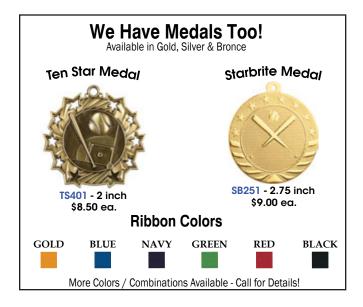

## ATHLETIC AWARDS

All Awards Include Custom Engraving Plates

#### **Resin Awards - Perfect For Standout Players & MVP Awards!**

LPR01 5" - \$12.00 ea.

BCR201 - 7" - \$16.00 ea. BCR101 - 6" - \$14.00 ea.

BNN31 - 8.5" - \$17.00 ea. BNN11 - 7" - \$14.00 ea.