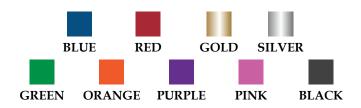

## ATHLETIC AWARDS

All Awards Include Custom Engraving Plates

#### **Resin Awards - Perfect For Standout Players & MVP Awards!**



LPR01 5" - \$12.00 ea.



BCR201 - 7" - \$16.00 ea. BCR101 - 6" - \$14.00 ea.



BNN31 - 8.5" - \$17.00 ea. BNN11 - 7" - \$14.00 ea.

#### **Column Trophies - Recognize A Whole Team!**

Note: All Pricing Listed is Team Pricing - Trophy Prices May Change if Ordering Individual Trophies

#### **Step 1: Choose Your Figure**



Male/Female



**Adult Player** Male/Female



**Twisted Color** 

#### **Step 2: Choose Your Column Color**



#### **Step 3: Choose Your Trophy Height**





More Options Available In-Store **Have Questions or Concerns? Call Us!** 757.397.5060

## BASEBALL ORDER FORM

#### **PLEASE PRINT CLEARLY**

| Customer: |            |                         |                         | Name:          | Player's Name/ # Here           |                 | ere            |
|-----------|------------|-------------------------|-------------------------|----------------|---------------------------------|-----------------|----------------|
| Phone #:  |            |                         |                         | Team Name:     |                                 |                 |                |
|           | Email:     |                         |                         | Season / Year: |