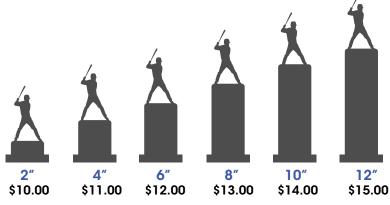

#### **Step 3: Choose Your Trophy Height**

More Options Available In-Store **Have Questions or Concerns? Call Us!** 757.397.5060

#### **Step 3: Choose Your Trophy Height**

More Options Available In-Store

Have Questions or Concerns? Call Us!
757.397.5060