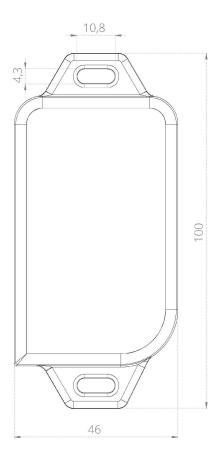

- 1 year warranty
- CE certified
- Dimensions 100 x 46 x 22.3mm
- · 66g weight
- IP63 ready for industrial areas
- IP65 optional
- Operating temperature:
  - -20°C ÷ 50°C
- Available in gray

Front view