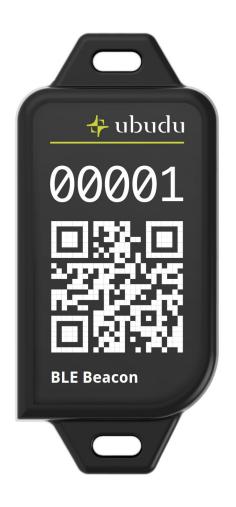

## **BLE Beacon**

Powerful Bluetooth Low Energy device acting as a reference point (beacon) within a BLE V2 setup, where tags scan beacons and then report the data

## **Key features**

- Cost-effective deployment and maintenance
- Max. TX power +4dBm
- LED visual indicator
- Attachable form factor
- Designed & manufactured in EU
- · Each unit carefully tested
- 46+ months autonomy, depending on scenario
- Powered by replacable coin batteries (2 x 1000mAh)