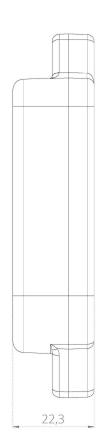

- 1 year warranty
- CE certified
- Dimensions 100 x 46 x 22.3mm
- · 66g weight
- IP63 ready for industrial areas
- IP65 optional
- Operating temperature:
  - -20°C ÷ 50°C
- Available in gray

Front view

Side view