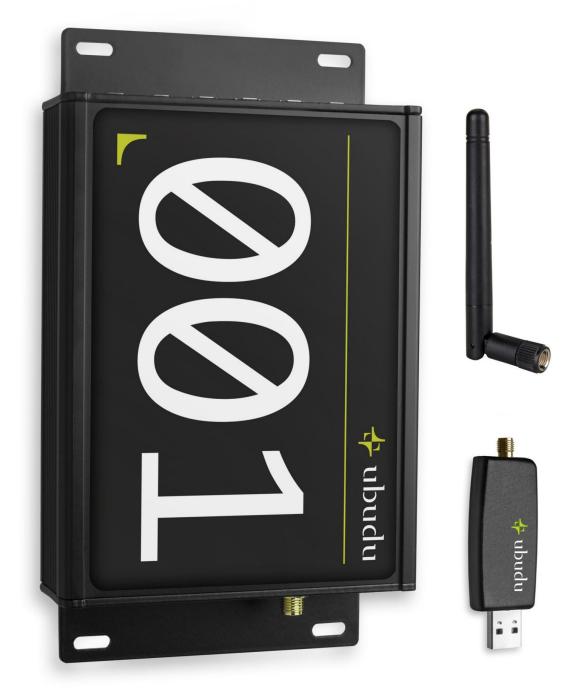

### **Network Gateway**

Collects data using attached Bluetooth Low Energy USB dongles

#### **Key features**

- Up to 7 connected devices (e.g. BLE dongles, 4G dongles)
- WiFi / Ethernet connectivity
- WiFi mesh available
- · Lightweight & compact design
- Ready for industrial areas
- Powered via Power-over-Ethernet or DC

- · Each unit carefully tested
- 1 year warranty
- Designed and manufactured in EU
- 1 year warranty
- CE certified
- IP40 ready for industrial areas
- Available in black

### **BLE USB Dongle**

Small BLE device with flexible firmware gathering data from nearby tags

#### **Key features**

- Powered by nRF52832/40 chipset
- · Compatible with Bluetooth LE
- Bluetooth 5 ready
- Omnidirectional antenna
- Optional directional antenna
- Lightweight & compact design
- Easy installation
- Powered via USB port