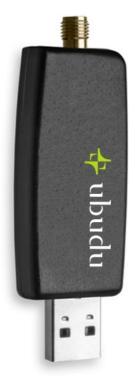

### **BLE USB Dongle**

Small BLE device with flexible firmware gathering data from nearby tags

#### **Key features**

- Powered by nRF52832/40 chipset
- · Compatible with Bluetooth LE
- Bluetooth 5 ready
- Omnidirectional antenna
- Optional directional antenna
- Lightweight & compact design
- Easy installation
- Powered via USB port

- Easily scalable setup
- · Each unit carefully tested
- 1 year warranty
- Designed and manufactured in EU
- CE certified
- IP40 ready for industrial areas
- Available in black