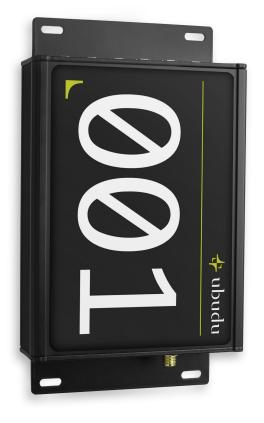

### **Network Gateway**

Collects data using attached Bluetooth Low Energy USB dongles

#### **Key features**

- Up to 7 connected devices (e.g. BLE dongles, 4G dongles)
- WiFi / Ethernet connectivity
- WiFi mesh available
- · Lightweight & compact design
- Ready for industrial areas
- Powered via Power-over-Ethernet or DC

- · Each unit carefully tested
- 1 year warranty
- Designed and manufactured in EU
- 1 year warranty
- CE certified
- IP40 ready for industrial areas
- Available in black