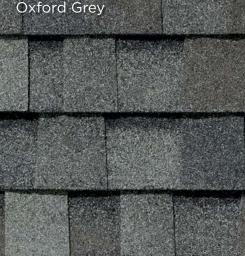

#### SUBTLE AND SOPHISTICATED

The shingle images above show the difference between America's Natural Colors and Classic Colors. Black Walnut and Rustic Black are both "black" shingles. Look closely and you can see Black Walnut includes vibrant splashes of color that will draw the eye of the roof.

## AMERICA'S NATURAL COLORS

Autumn Brown

## CLASSIC HERITAGE COLORS

Rustic Redwood

Weathered Wood

**SINCE 1944** 