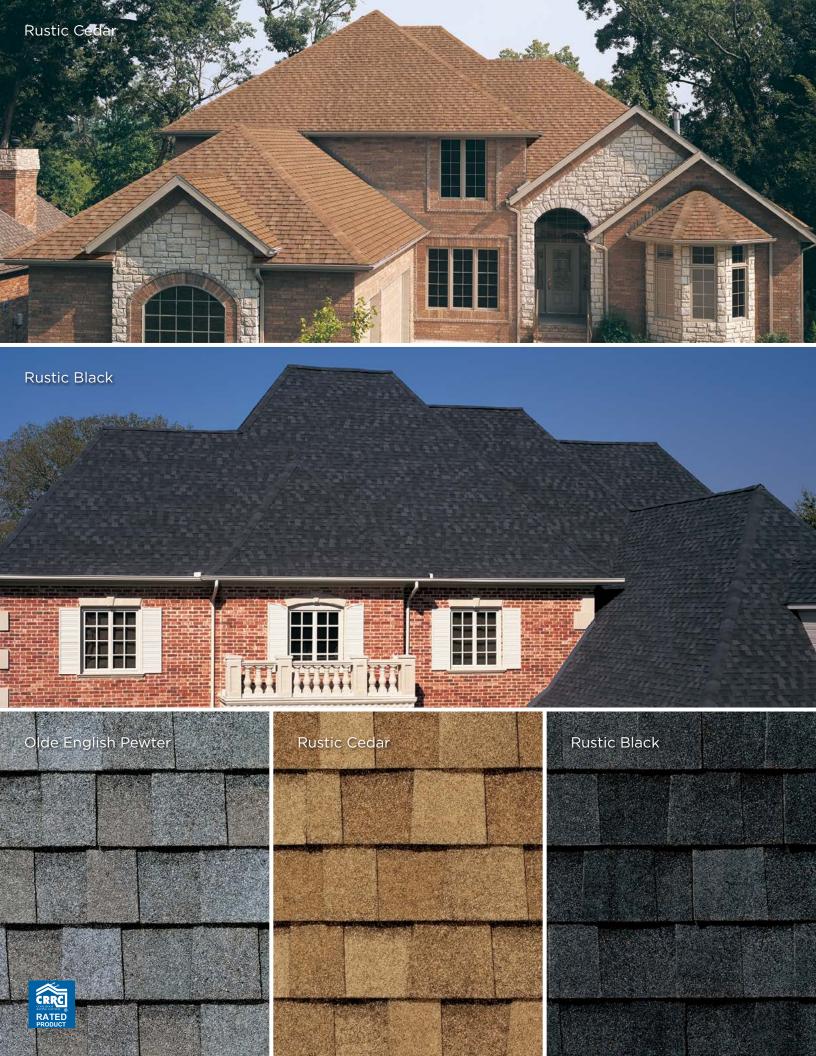

## AMERICA'S NATURAL COLORS

Autumn Brown

## CLASSIC HERITAGE COLORS

Rustic Redwood

Weathered Wood

**SINCE 1944** 

Desert Sand and Olde English Pewter are listed by the Cool Roof Rating Council® (CRRC)

Certain colors and products may not be available in your area. Information included in this item was current at the time of printing. To obtain a copy of the most current version of this item, visit us online at tamko.com or call us at 1-800-641-4691.