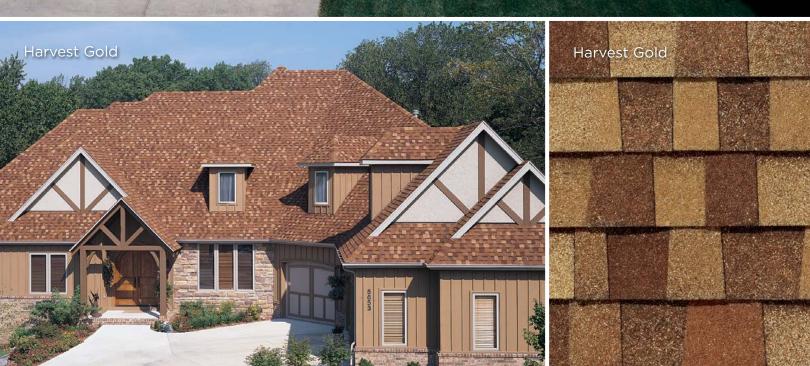

# WHATEVER YOUR TASTE OR STYLE, TAMKO HAS YOU COVERED.

With two distinct color palettes to choose from, TAMKO has just the right color to beautify your home.

America's Natural Colors bring the vibrant tones of the American landscape to your home. If you want your roof to make a bold and beautiful visual statement, choose from America's Natural Colors.

## AMERICA'S NATURAL COLORS

Autumn Brown