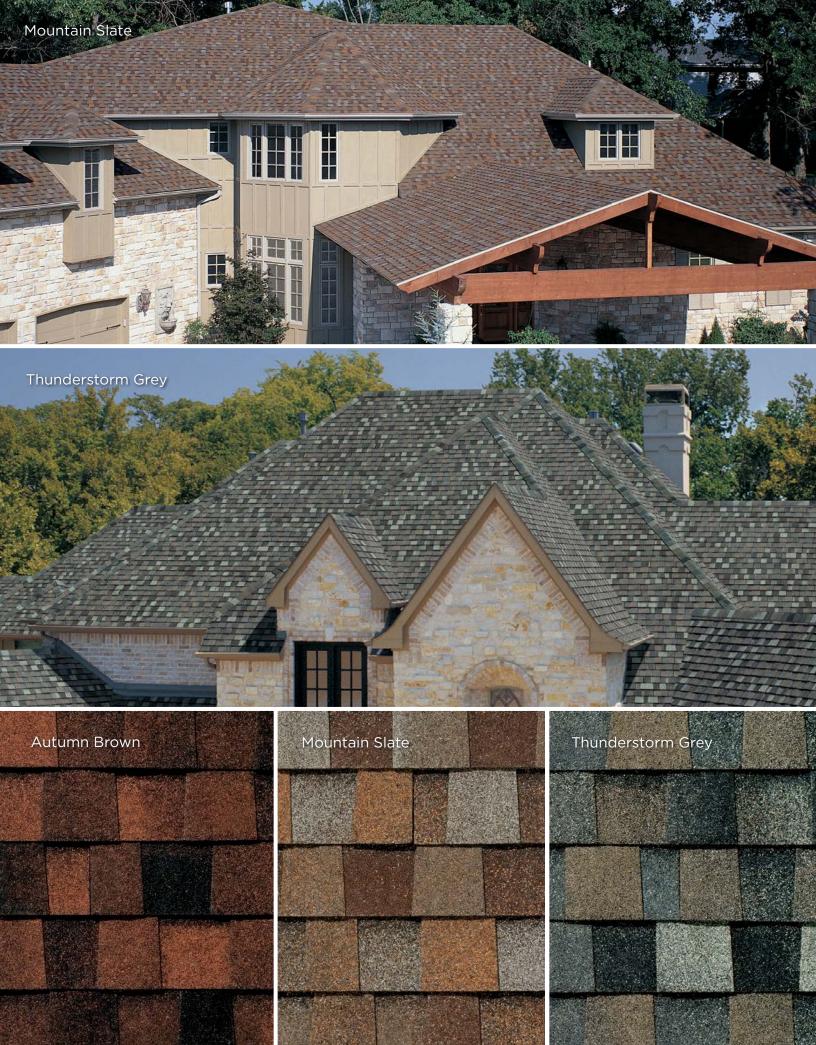

# WHATEVER YOUR TASTE OR STYLE, TAMKO HAS YOU COVERED.

With two distinct color palettes to choose from, TAMKO has just the right color to beautify your home.

America's Natural Colors bring the vibrant tones of the American landscape to your home. If you want your roof to make a bold and beautiful visual statement, choose from America's Natural Colors.

## AMERICA'S NATURAL COLORS

Autumn Brown