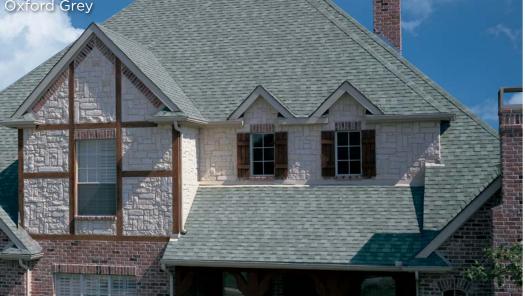

#### SUBTLE AND SOPHISTICATED

The shingle images above show the difference between America's Natural Colors and Classic Colors. Black Walnut and Rustic Black are both "black" shingles. Look closely and you can see Black Walnut includes vibrant splashes of color that will draw the eye of the roof.

## AMERICA'S NATURAL COLORS

Autumn Brown

## CLASSIC HERITAGE COLORS

Rustic Redwood

Weathered Wood

**SINCE 1944** 