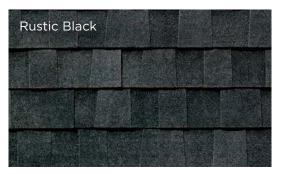

#### SUBTLE AND SOPHISTICATED

The shingle images above show the difference between America's Natural Colors and Classic Colors. Black Walnut and Rustic Black are both "black" shingles. Look closely and you can see Black Walnut includes vibrant splashes of color that will draw the eye of the roof.