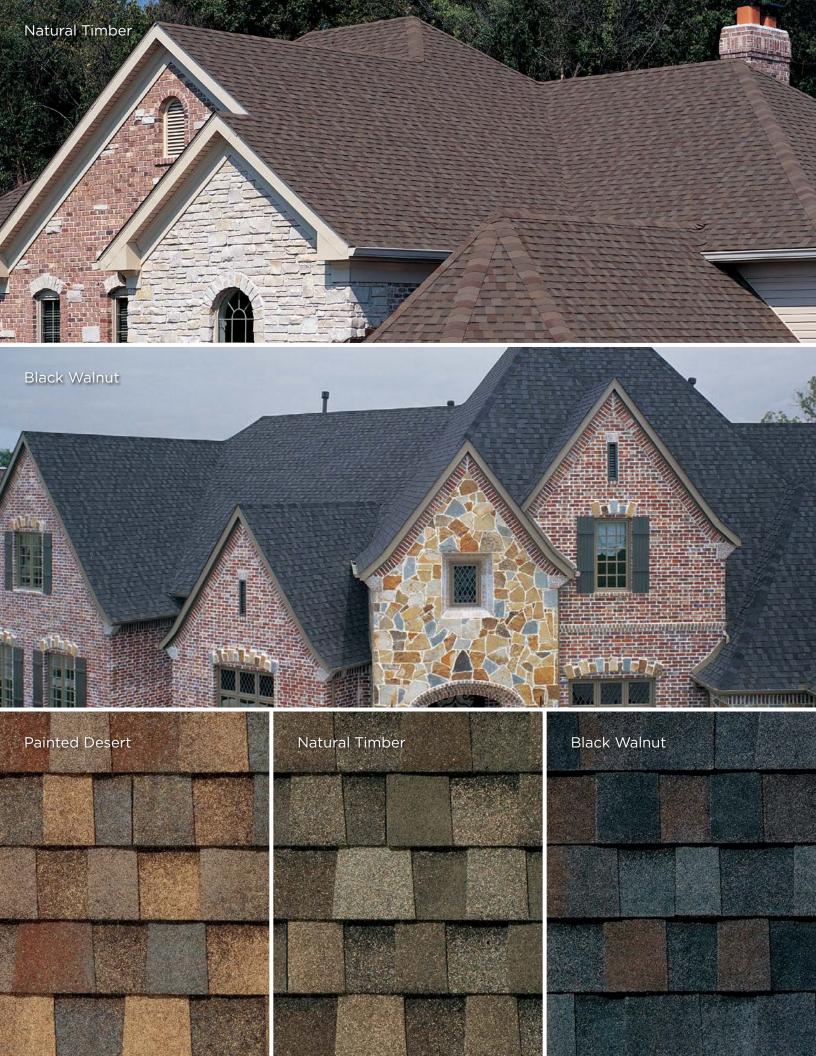

#### SUBTLE AND SOPHISTICATED

The shingle images above show the difference between America's Natural Colors and Classic Colors. Black Walnut and Rustic Black are both "black" shingles. Look closely and you can see Black Walnut includes vibrant splashes of color that will draw the eye of the roof.

## CLASSIC HERITAGE COLORS

Rustic Redwood

Weathered Wood

**SINCE 1944** 