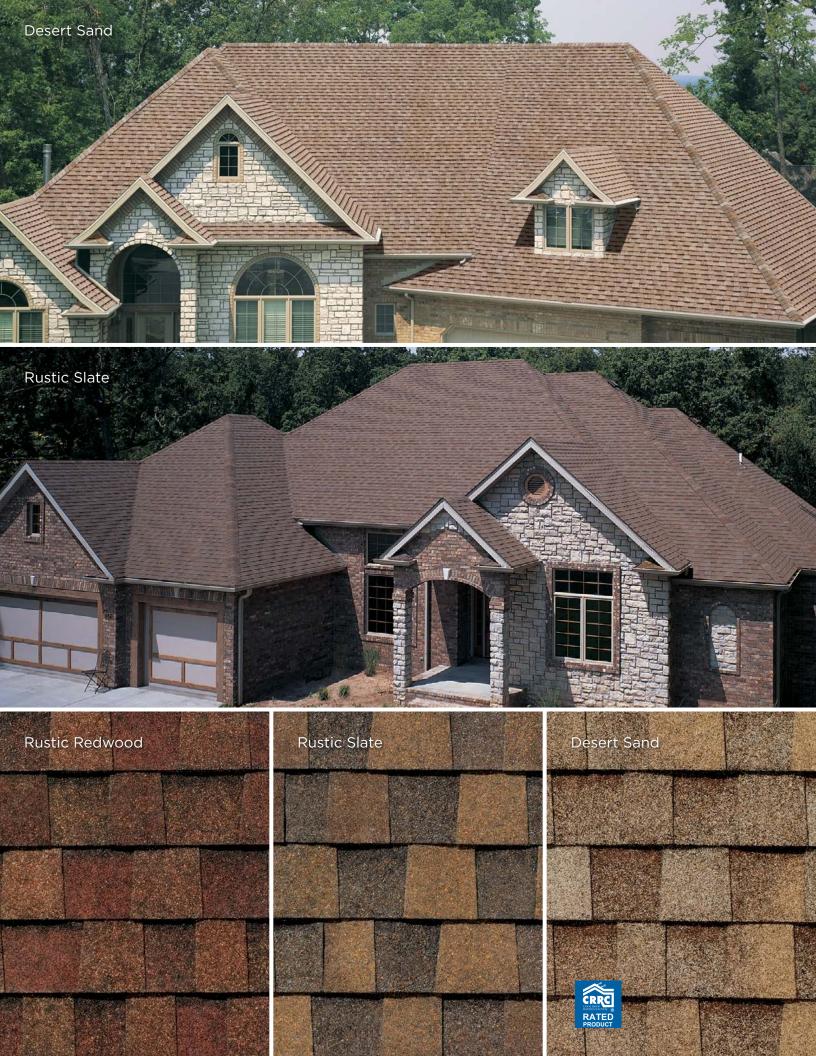

## AMERICA'S NATURAL COLORS

Autumn Brown

## CLASSIC HERITAGE COLORS

Rustic Redwood

Weathered Wood

**SINCE 1944** 