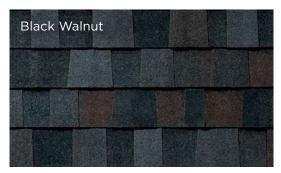

#### SUBTLE AND SOPHISTICATED

The shingle images above show the difference between America's Natural Colors and Classic Colors. Black Walnut and Rustic Black are both "black" shingles. Look closely and you can see Black Walnut includes vibrant splashes of color that will draw the eye of the roof.