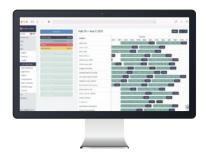

## Scheduling

- Easy scheduling of manufacturing
- Post processing, & QA
- Maintenance tracking
- Part track & trace

#### **Manufacturing**

- Automated production
- Capture telemetry data
- Job status
- Recording part process for part passport for traceability