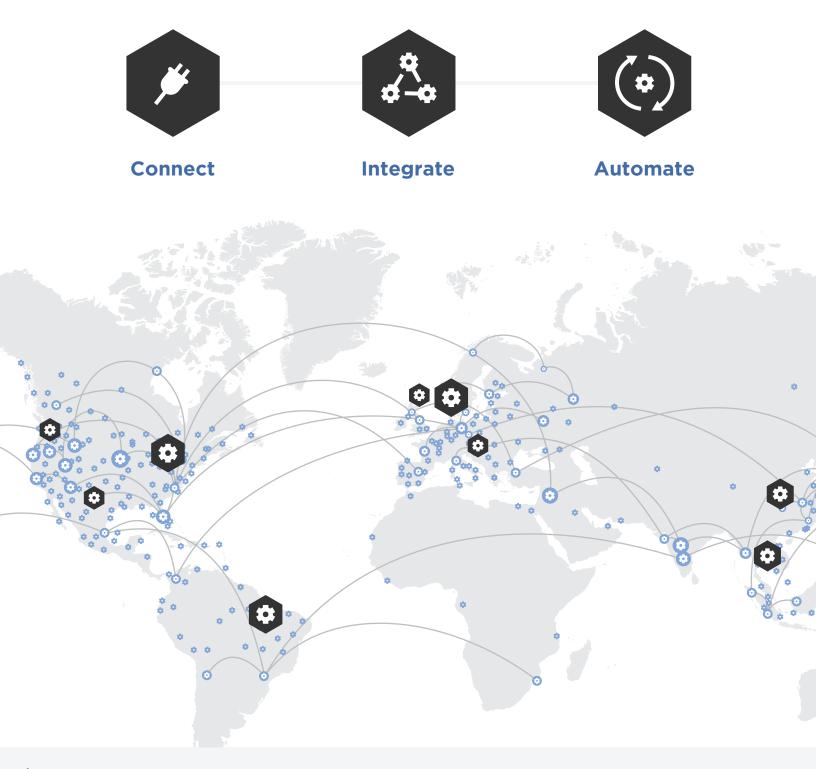

# Simplify your process with us

**3D Control Systems' ZAP** is an end-to-end, fully automated software platform purpose-built for advanced manufacturing driving operational efficiencies for customers.

We connect and integrate your hardware and software systems in a fully automated digital process that delivers simplicity and efficiencies.

## A connected modular platform

World-class, unique platform designed to suit your production needs today and into the future, simplifying your printing process with connections everywhere, anytime.