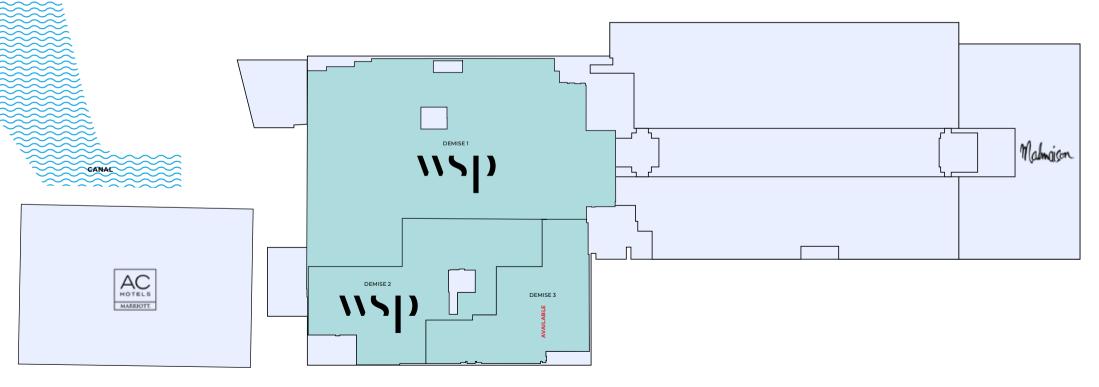

## September 2021

| LEVEL     | UNIT NUMBER              | AREA (SQ FT) | AVAILABILITY |
|-----------|--------------------------|--------------|--------------|
| LEVEL 1   | 2/4                      | 5,330        | Available    |
| LEVEL 2   | 29/31                    | 8,708        | Under Offer  |
|           | 33                       | 2383         | Available    |
|           | 34                       | 1150         | Available    |
|           | 36                       | 1229         | Available    |
|           | 38                       | 955          | Available    |
|           | 41/43                    | 3,302        | Available    |
|           | 44                       | 642          | Available    |
|           | 48/50/52/54              | 4,523        | Available    |
|           | 51                       | 1,636        | Under Offer  |
| LEVEL 3   | 109/111                  | 4,215        | Available    |
| CANALSIDE | 124/126                  | 3,052        | Available    |
| LEVEL 7   | 100 - Level 7 - Demise 3 | 8,765        | Available    |