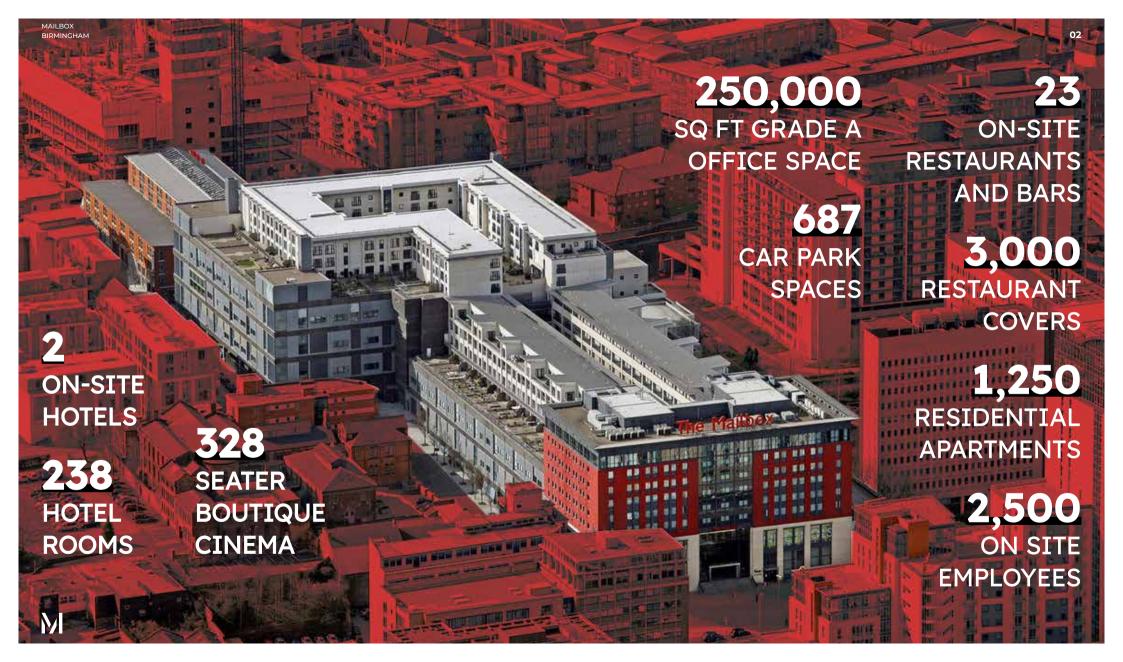

# SHOP, STAY, WORK OR PLAY

The Mailbox is one of the UK's largest mixed-use destinations outside London, overlooking Birmingham's famous canal network. Widely regarded as Birmingham's premium destination, The Mailbox presents occupiers with a uniquely vibrant 24/7 environment at the heart of Birmingham City Centre. The Mailbox boasts unrivalled accessibility to some of the city's best dining, retail and leisure amenities, providing an exclusive sense of community for all of our visitors & residents. Mailbox's diverse tenant mix offers customers a vibrant day and night experience for business, leisure, shopping & dining all year round.