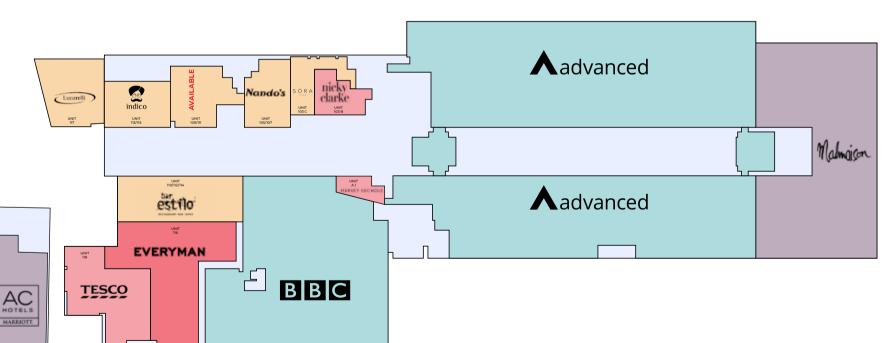

Birmingham has the highest concentration of financial and professional services outside of London



#### MAILBOX BIRMINGHAM

# IN THE HEART OF THE CITY























CASTLE FINE ART

Café Sorah





HARVEY NICHOLS

GIEVES & HAWKES

TOMMY THILFIGER

CHARCHILLS











**EVERYMAN** 



MILLER & CARTER - STEAKHOUSE -





















**TONI&GUY** 





**A TRULY UNIQUE** OFFICE, **LEISURE** & RETAIL **EXPERIENCE IN THE HEART OF THE CITY** 



















## 13

# **ELEVATIONS**



## **LEVEL ONE**

Floor Plans

OFFICE

CAR PARK

RESIDENTIAL

OPEN USE

(Office / F&B / Retail)









MAILBOX BIRMINGHAM

# **LEVEL THREE**Floor Plans



RETAIL

F&B

RESIDENTIAL

OFFICE

Hotel/Residential Apartments/ Residential Car Park - non-income producing (sold off on long leaseholds)





CH#RCHILLS

7 COMMERCIAL STREET
MAILBOX MANAGEMENT

CANAL

Zizzi

# LEVEL FOUR Floor Plans F&B HOTEL



## LEVEL FIVE

Floor Plans



OFFICE





## **LEVEL SEVEN**

Floor Plans



OFFICE









# **MAILBOX AVAILABILTY SCHEDULE**

## September 2021

| LEVEL     | UNIT NUMBER              | AREA (SQ FT) | AVAILABILITY |
|-----------|--------------------------|--------------|--------------|
| LEVEL 1   | 2/4                      | 5,330        | Available    |
| LEVEL 2   | 29/31                    | 8,708        | Under Offer  |
|           | 33                       | 2383         | Available    |
|           | 34                       | 1150         | Available    |
|           | 36                       | 1229         | Available    |
|           | 38                       | 955