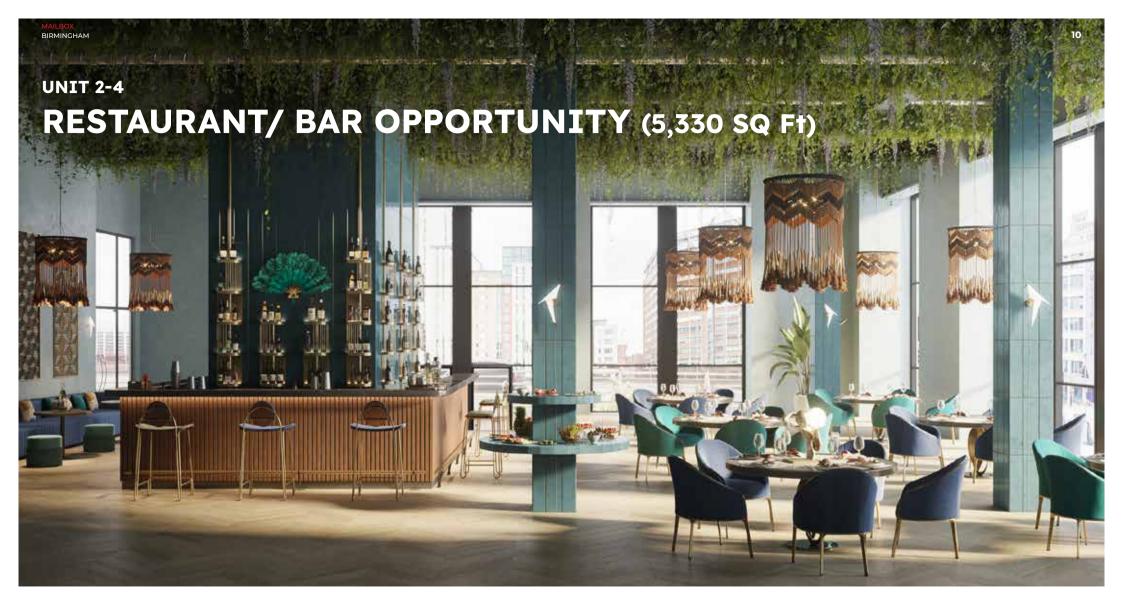

## September 2021

| LEVEL     | UNIT NUMBER              | AREA (SQ FT) | AVAILABILITY |
|-----------|--------------------------|--------------|--------------|
| LEVEL 1   | 2/4                      | 5,330        | Available    |
| LEVEL 2   | 29/31                    | 8,708        | Under Offer  |
|           | 33                       | 2383         | Available    |
|           | 34                       | 1150         | Available    |
|           | 36                       | 1229         | Available    |
|           | 38                       | 955          | Available    |
|           | 41/43                    | 3,302        | Available    |
|           | 44                       | 642          | Available    |
|           | 48/50/52/54              | 4,523        | Available    |
|           | 51                       | 1,636        | Under Offer  |
| LEVEL 3   | 109/111                  | 4,215        | Available    |
| CANALSIDE | 124/126                  | 3,052        | Available    |
| LEVEL 7   | 100 - Level 7 - Demise 3 | 8,765        | Available    |