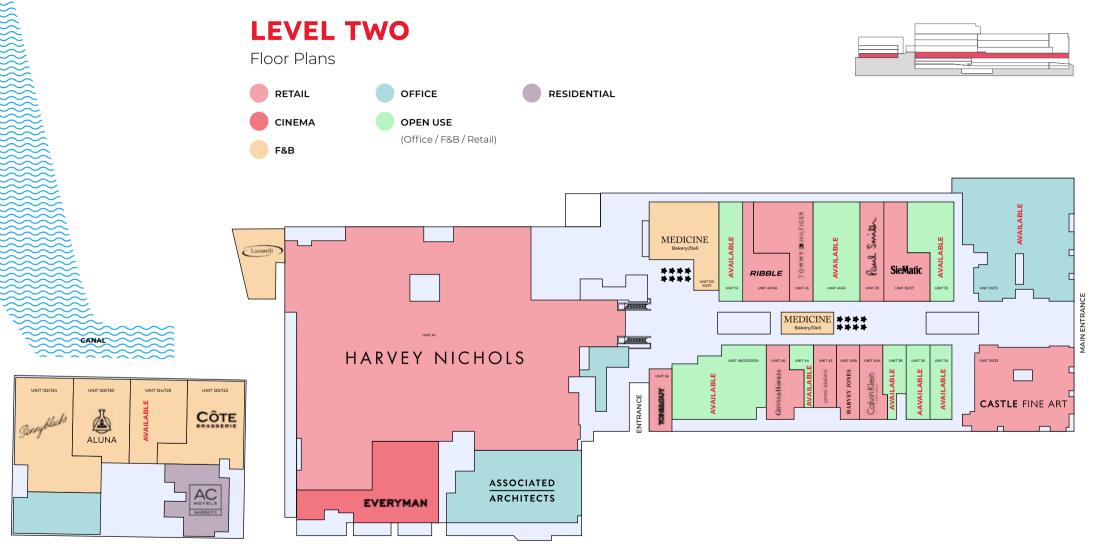

# **LEVEL THREE**Floor Plans

RETAIL

F&B

RESIDENTIAL

OFFICE

Hotel/Residential Apartments/ Residential Car Park - non-income producing (sold off on long leaseholds)

CH#RCHILLS

7 COMMERCIAL STREET
MAILBOX MANAGEMENT