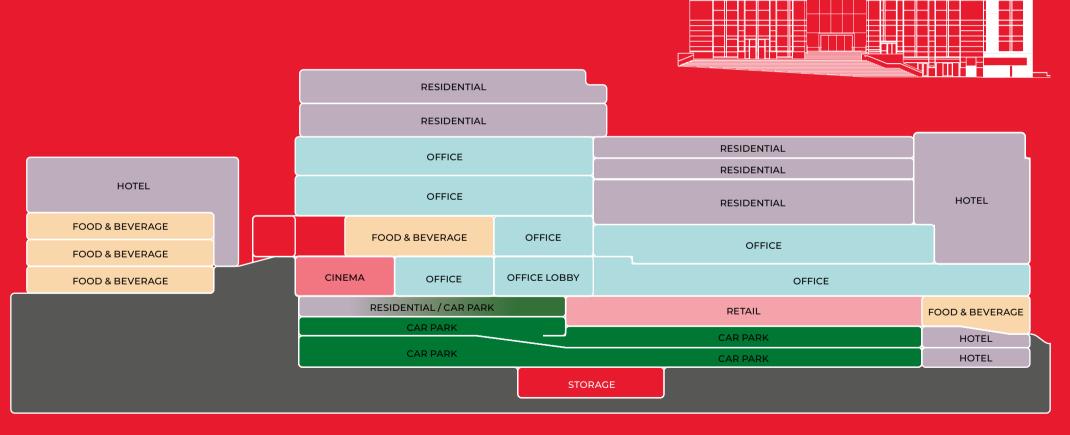

## **LEVEL ONE**

Floor Plans

OFFICE

CAR PARK

RESIDENTIAL

OPEN USE

(Office / F&B / Retail)

MAILBOX BIRMINGHAM

# **LEVEL THREE**Floor Plans

RETAIL

F&B

RESIDENTIAL

OFFICE

Hotel/Residential Apartments/ Residential Car Park - non-income producing (sold off on long leaseholds)

CH#RCHILLS

7 COMMERCIAL STREET
MAILBOX MANAGEMENT

# LEVEL FOUR Floor Plans F&B HOTEL

## LEVEL FIVE

Floor Plans

OFFICE

## **LEVEL SEVEN**

Floor Plans

OFFICE