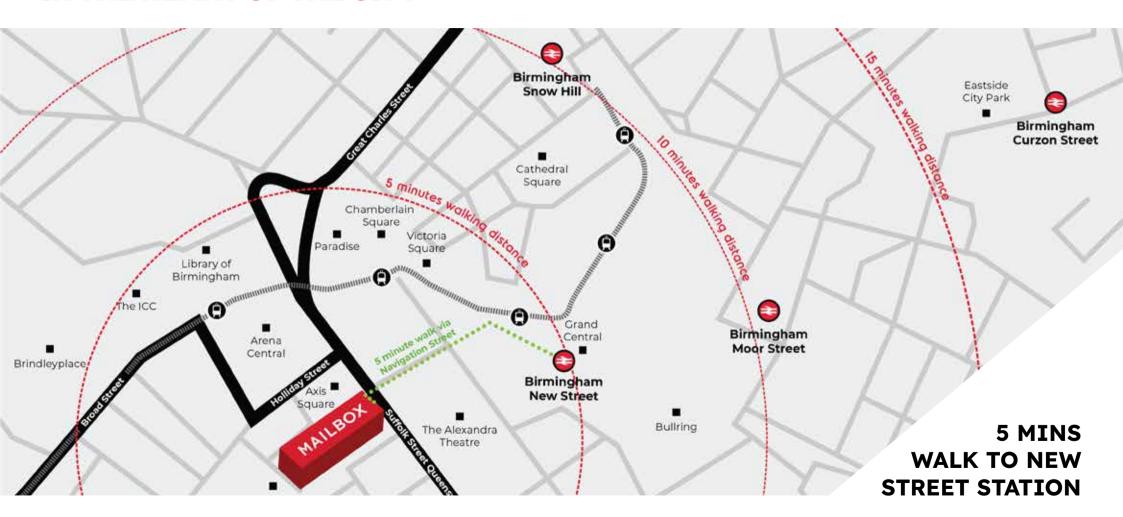

# SHOP, STAY, WORK OR PLAY

The Mailbox is one of the UK's largest mixed-use destinations outside London, overlooking Birmingham's famous canal network. Widely regarded as Birmingham's premium destination, The Mailbox presents occupiers with a uniquely vibrant 24/7 environment at the heart of Birmingham City Centre. The Mailbox boasts unrivalled accessibility to some of the city's best dining, retail and leisure amenities, providing an exclusive sense of community for all of our visitors & residents. Mailbox's diverse tenant mix offers customers a vibrant day and night experience for business, leisure, shopping & dining all year round.

## **WELL CONNECTED**

- To London & the rest of the UK
- London 1hr 20mins by train
- Birmingham International Airport in 15 mins
- Excellent road & rail networks HS2 approved in February 2020