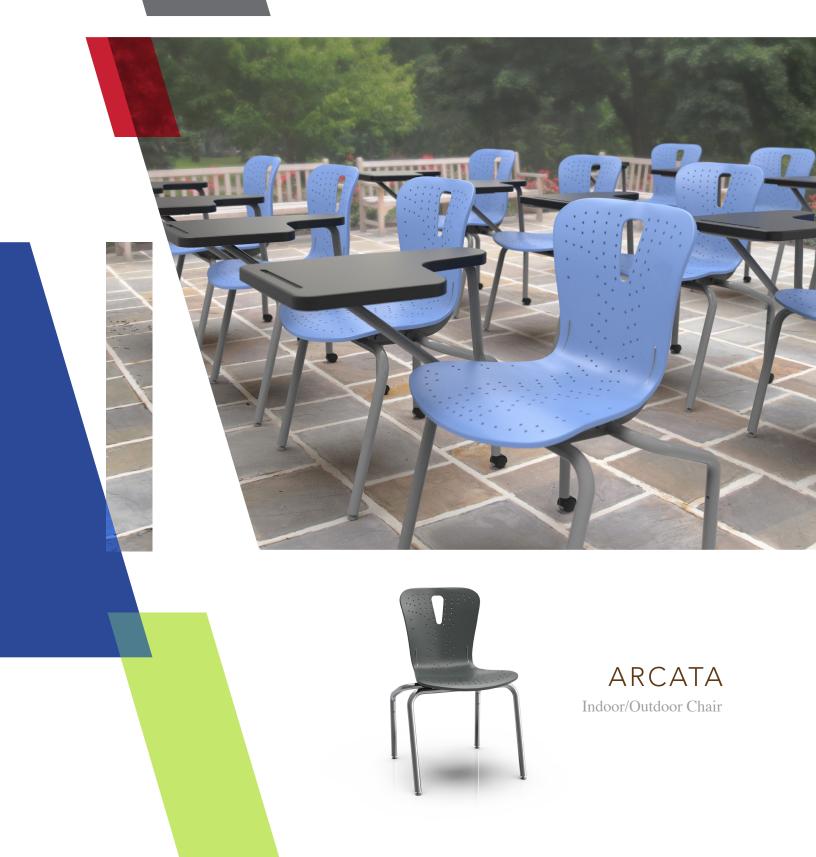

OUTDOOR take your classroom outside! With rear casters and tablet arms the ARCATA chair becomes a mobile desk and can easily be rolled from inside to the outdoors.

Combine with the Pedagogy Furniture **RIU** box desk.

## WHAT'S YOUR PREFERENCE?

ARCATA comes in an assortment of shell and frame colors to choose from. Chrome is available as a premium option.

STANDARD FRAME FINISHES:

Grey\* (GR)

Royal Blue (RB)

With rear casters the ARCATA chair can easily be rolled from inside to the outdoors.