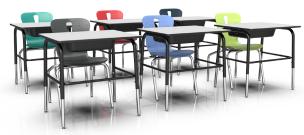

FIVE SIZES With available seat heights from 10" up to 18" you can outfit your space with ARCATA for individuals of any age!

The ARCATA indoor/ouydoor chair adds a sleek ergonomic and stylish look to any classroom or common area. With a contemporary and supportive design, ARCATA provides a very attractive and comfortable alternative to your unappealing everyday chair.

OUTDOOR take your classroom outside! With rear casters and tablet arms the ARCATA chair becomes a mobile desk and can easily be rolled from inside to the outdoors.

Combine with the Pedagogy Furniture **RIU** box desk.

## WHAT'S YOUR PREFERENCE?

ARCATA comes in an assortment of shell and frame colors to choose from. Chrome is available as a premium option.

STANDARD FRAME FINISHES:

Grey\* (GR)

Royal Blue (RB)

With rear casters the ARCATA chair can easily be rolled from inside to the outdoors.