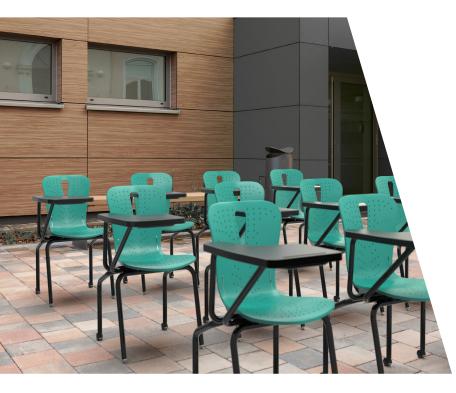

OUTDOOR take your classroom outside! With rear casters and tablet arms the ARCATA chair becomes a mobile desk and can easily be rolled from inside to the outdoors.

Combine with the Pedagogy Furniture **RIU** box desk.

## WHAT'S YOUR PREFERENCE?

ARCATA comes in an assortment of shell and frame colors to choose from. Chrome is available as a premium option.

STANDARD FRAME FINISHES:

Grey\* (GR)

Royal Blue (RB)

With rear casters the ARCATA chair can easily be rolled from inside to the outdoors.