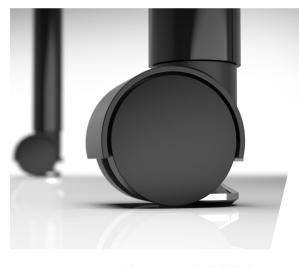

OUTDOOR take your classroom outside! With rear casters and tablet arms the ARCATA chair becomes a mobile desk and can easily be rolled from inside to the outdoors.

Combine with the Pedagogy Furniture **RIU** box desk.

## WHAT'S YOUR PREFERENCE?

ARCATA comes in an assortment of shell and frame colors to choose from. Chrome is available as a premium option.

STANDARD FRAME FINISHES:

Grey\* (GR)

Royal Blue (RB)

With rear casters the ARCATA chair can easily be rolled from inside to the outdoors.