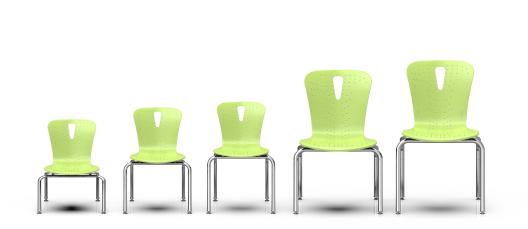

FIVE SIZES With available seat heights from 10" up to 18" you can outfit your space with ARCATA for individuals of any age!

The ARCATA indoor/ouydoor chair adds a sleek ergonomic and stylish look to any classroom or common area. With a contemporary and supportive design, ARCATA provides a very attractive and comfortable alternative to your unappealing everyday chair.