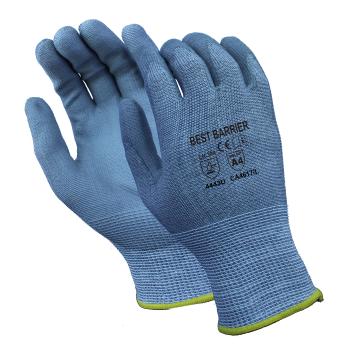

## PRODUCT DESCRIPTION:

Seamless grey industrial engineered fiber shell, grey polyurethane coated palm and fingers

- Superior Cut resistant
- Advanced technology for cut protection
- Excellent dexterity and tactile sensitivity
- Superior comfort
- Excellent puncture and abrasion resistance
- High energy absorption and low elongation
- Non-slip, dust and lint free, breathable
- · Colored cuffs for easy size identification
- 13 gauge shell

## **TECHNICAL DATA:**

**Materials:** Grey industrial engineered fiber shell

with grey polyurethane coating

**Sizes:**  $XS \sim 2XL$ 

Packaging: 1 dozen/bundle poly bag

6 dozen/master carton

CE Standard: EN388: 4X43D