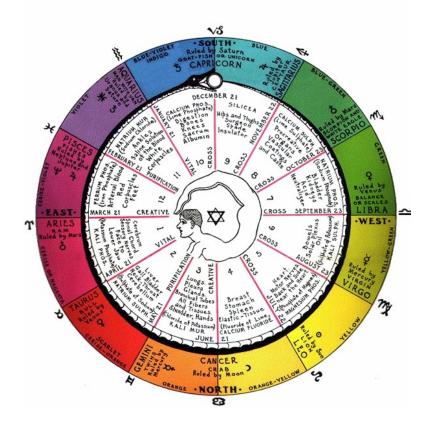

ones 9 month travel with solely the Mother to depend on for nourishment and cell development, now one must actively replenish the remaining 3 cell salts to complete the Zodiacal procession. Base on your Earthday these are the three deficiency suggestions to replenish your temple.

Cell salts satisfy mineral imbalances in the body, stimulating the body's natural healing process. When your body lacks these important cell salts, you are more vulnerable to common health concerns. By replenishing them, your body is better prepared to treat illnesses and enjoy better overall wellness. Hyland's Cell Salts are made unlike any other cell salt product, with unique tablets and powder (Bioplasma Sport) that dissolves almost instantly on the tongue.

# ASTRO-CHEMICO-PHYSIOLOGICAL AND CHROMATIC CHART





## Kali Sulphate

https://store.secretenergy.com/product/potassium-sulphate-kali-sulph/?ref=curtisheru

#### **Natrium Phos**

https://store.secretenergy.com/product/sodium-phosphate-nat-phos/?ref=curtisheru

## **Calcium Sulphate**

https://store.secretenergy.com/product/calcium-sulphate-calc-sulph/?ref=curtisheru

## Sept 23 - Oct. 22 (Libra) +



#### **Natrium Phos**

https://store.secretenergy.com/product/sodium-phosphate-nat-phos/?ref=curtisheru

## **Calcium Sulphate**

https://store.secretenergy.com/product/calcium-sulphate-calc-sulph/?ref=curtisheru

#### Silicea

https://store.secretenergy.com/product/silica-silicea/?ref=curtisheru





## **Calcium Sulphate**

https://store.secretenergy.com/product/calcium-sulphate-calc-sulph/?ref=curtisheru

#### Silicea

https://store.secr