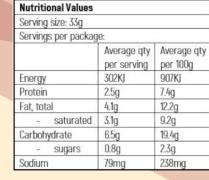

Sodium

| Nutritional Values  |                            |                         |
|---------------------|----------------------------|-------------------------|
| Serving size: 33g   |                            |                         |
| Servings per packag | je:                        |                         |
|                     | Average qty<br>per serving | Average qty<br>per 100g |
| Energy              | 285KJ                      | 855KJ                   |
| Protein             | 2.1g                       | 6.4g                    |
| Fat, total          | 3.6g                       | 10.8g                   |
| - saturated         | 2.6g                       | 7.8g                    |
| Carbohydrate        | 6.8g                       | 20.5g                   |
| - sugars            | 1.0g                       | 3.1g                    |
| Sodium              | 135mg                      | 406mg                   |