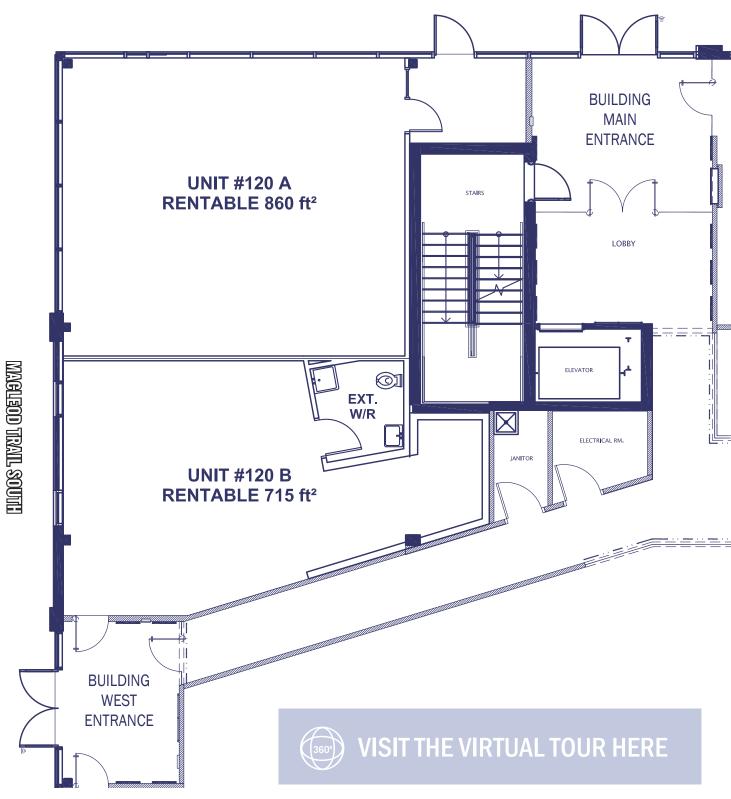

### FLOOR PLAN - UNIT # 120

### **BUILDING AVAILABILITY**

MAIN FLOOR AVAILABLE 1,575SF

DEMISING OPTION: 715SF AND 860 SF

**CORNER UNIT** 

AMPLE SURFACE PARKADE IN FRONT

ASKING RENT Market

# **UNIT FEATURES**

- DEMISING OPTION
- STOREFRONT SIGNAGE
- OFFICE AND STORAGE SPACE
- FREE BARRIER WASHROOM
- SECURE STORAGE