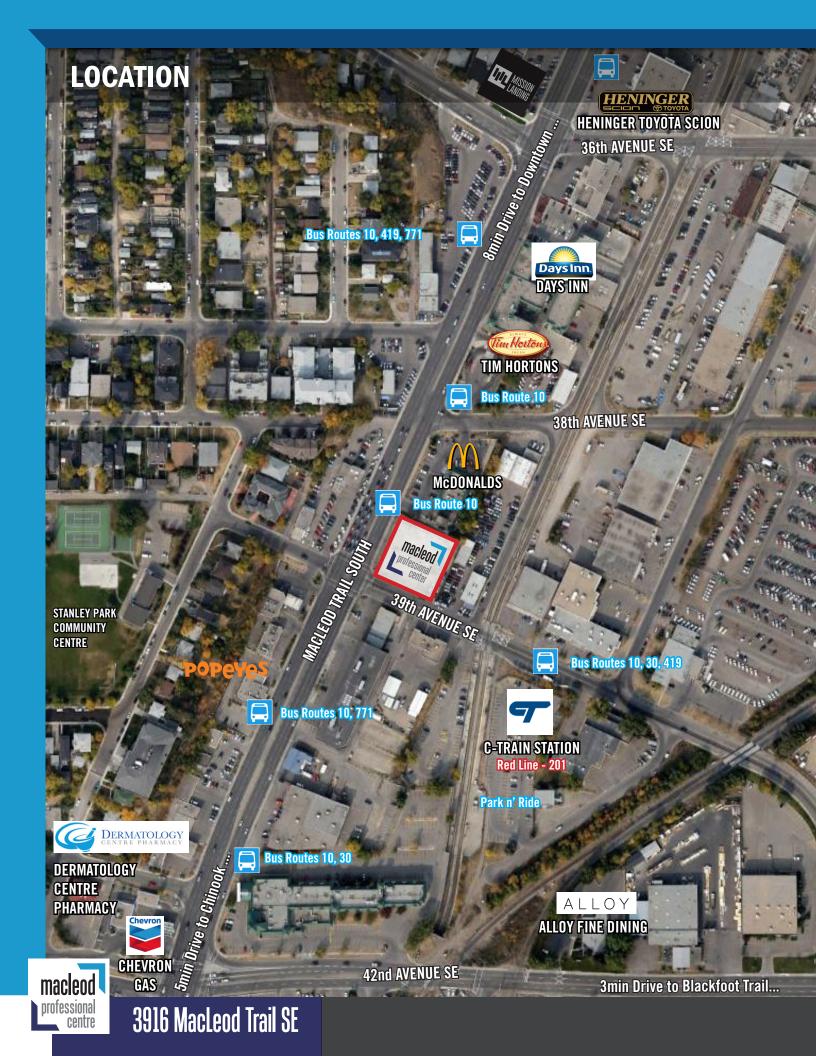

### **HIGHLIGHTS**

- Medical focused development with plenty of parking for patients
- One minute walk to 39 LRT Station and bus stop in front of site
- All transit stops within 3 minute walk
- Eight minute drive to the Downtown Core
- Located on a high visibility corner of Macleod Trail

3916 MacLeod Trail SE