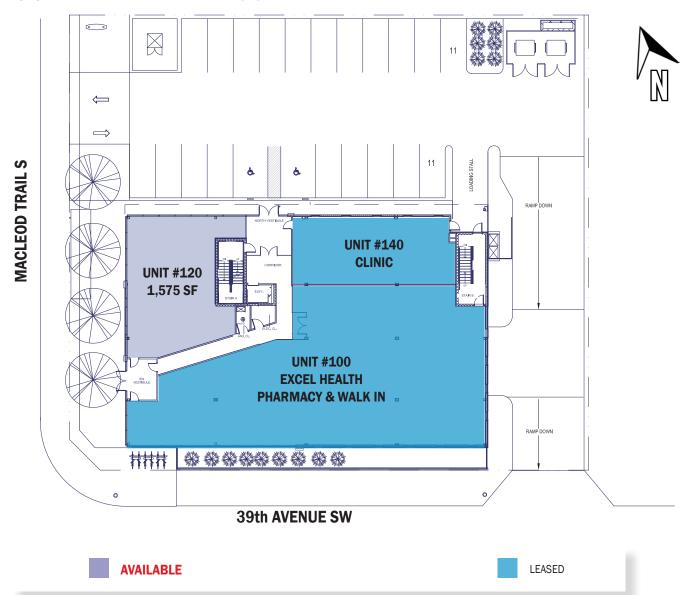

## **FLOOR PLAN - MAIN FLOOR**

### **BUILDING AVAILABILITY**

MAIN FLOOR AVAILABLE 1,575SF

DEMISING OPTION: 715SF AND 860 SF

**CORNER UNIT** 

AMPLE SURFACE PARKADE IN FRONT

ASKING RENT Market