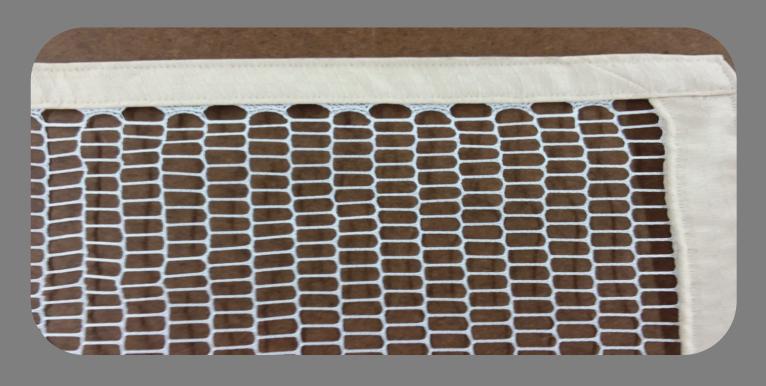

## Our MatchStrip Header makes all the difference....

Our MatchStrip Header frames the open mesh in 1" double thick fabric that matches body of the curtain. Rustproof grommets are placed through the MatchStrip Header every six inches on center and double reinforced. No more ripped mesh panels. Designed to last thru hundreds of commercial washings! Available on almost all cubicle curtain styles.