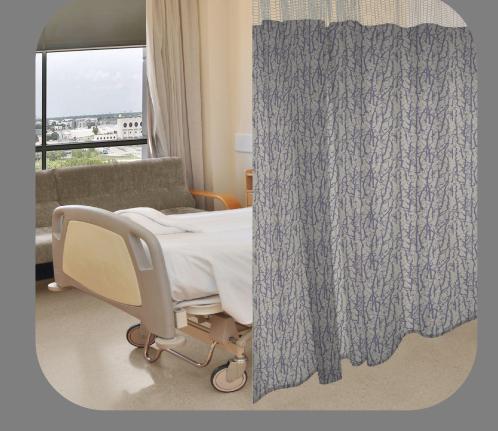

## UNLIMITED OPTIONS

- . Traditional Cubicle Curtains
- . Snap On Cubicle Curtains
- . Hookless Cubicle Curtains
- . Disposable Cubicle Curtains
- . Psychiatric Break away Curtains
- . Shower Curtains