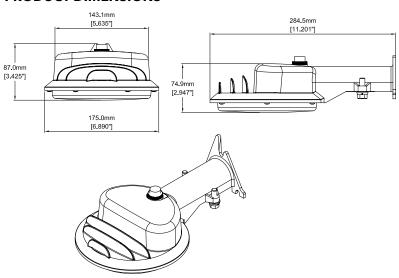

| 2200                        |
| EFFICACY                | 110 lm/w                    |
| REPLACE                 | 70W                         |
| LED CHIP                | Lumileds 3030 LED           |
| CCT                     | 4000K                       |
| CRI STANDARD            | ≥70                         |
| DRIVER                  | YG® driver technology       |
| DIMENSIONS              | 11.20" x 6.89" x 2.95" in   |
| WEIGHT                  | 2.2 Lbs                     |
| STANDARD LIFETIME       | Design minimum 50,000 hours |
| STANDARD WARRANTY       | 5 Years                     |
| WATER PROOFING<br>GRADE | IP65                        |
| INPUT VOLTAGE           | 120-277V                    |

# **PHOTOMETRY**

# MOUNTED AT 12FT.

### PRODUCT DIMENSIONS