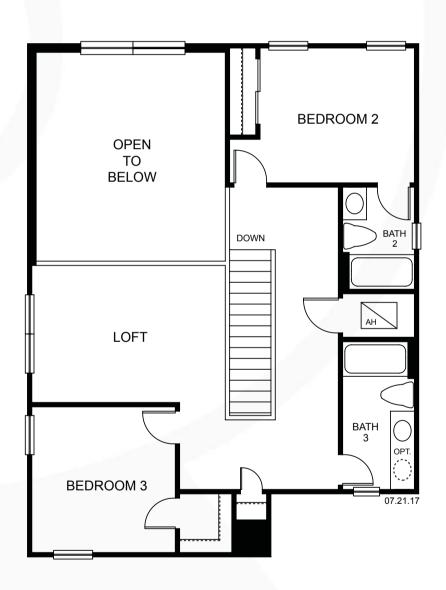

## **LOTES**

#### Legend

- 40' Homesite
- 60' Homesite
- Sales Center Model
- P Parking