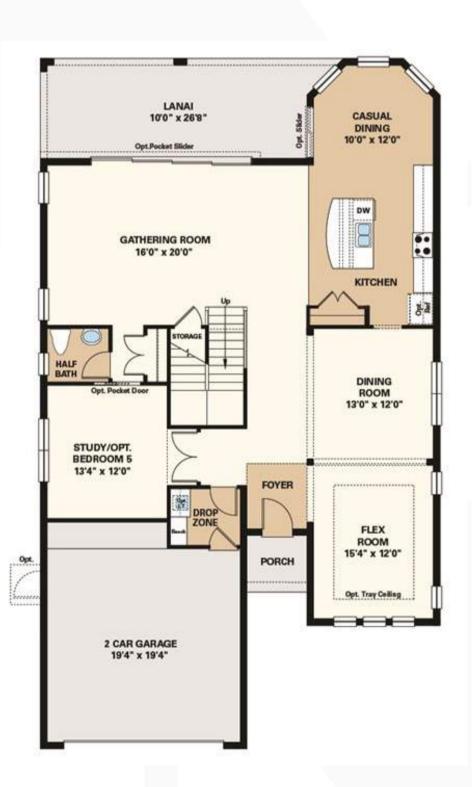

#### **PLANTAS**

Atualmente as seguintes plantas estão disponíveis para venda.

| Planta       | Dormitórios | Banheiros | Garagens | Sqft  | Valor     |
|--------------|-------------|-----------|----------|-------|-----------|
| Marco        | 3           | 2         | 2        | 1,588 | \$284,990 |
| Captiva      | 3           | 3.5       | 2        | 1,989 | \$307,990 |
| Aruba        | 3           | 2         | 2        | 1,768 | \$310,990 |
| Cayman       | 4           | 2         | 2        | 1,838 | \$310,990 |
| Santa Rosa   | 4           | 3.5       | 2        | 2,138 | \$313,990 |
| Boca Grande  | 4           | 2.5       | 2        | 2,197 | \$319,990 |
| Saint Thomas | 3           | 2         | 2        | 2,055 | \$326,990 |
| Antigua      | 4           | 3         | 2        | 2,399 | \$339,990 |
| Anastasia    | 4           | 3.5       | 2        | 2,582 | \$341,990 |
| Bonaire      | 4           | 3.5       | 2        | 2,600 | \$359,990 |
| Martinique   | 4           | 3.5       | 2        | 2,872 | \$371,990 |
| Barbados     | 4           | 3.5       | 2        | 3,422 | \$396,990 |

### **MUDANÇAS ESTRUTURAIS**

Em praticamente todas as plantas, de todas as construtoras, é possível fazer **mudanças estruturais na planta** para que ela se ajuste melhor à sua necessidade.

Caso uma planta agrade mas você acha que poderia ter um banheiro a mais ou um quarto a mais, entre em contato conosco e comente a respeito. Iremos verificar quais mudanças estruturais são possíveis para a planta que você deseja.