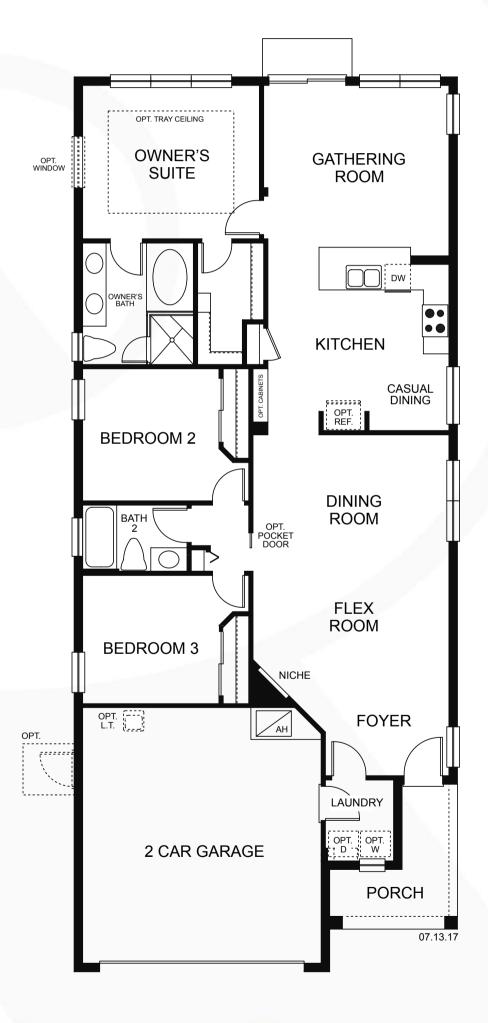

#### **PLANTAS**

Atualmente as seguintes plantas estão disponíveis para venda.

| Planta       | Dormitórios | Banheiros | Garagens | Sqft  | Valor     |
|--------------|-------------|-----------|----------|-------|-----------|
| Marco        | 3           | 2         | 2        | 1,588 | \$284,990 |
| Captiva      | 3           | 3.5       | 2        | 1,989 | \$307,990 |
| Aruba        | 3           | 2         | 2        | 1,768 | \$310,990 |
| Cayman       | 4           | 2         | 2        | 1,838 | \$310,990 |
| Santa Rosa   | 4           | 3.5       | 2        | 2,138 | \$313,990 |
| Boca Grande  | 4           | 2.5       | 2        | 2,197 | \$319,990 |
| Saint Thomas | 3           | 2         | 2        | 2,055 | \$326,990 |
| Antigua      | 4           | 3         | 2        | 2,399 | \$339,990 |
| Anastasia    | 4           | 3.5       | 2        | 2,582 | \$341,990 |
| Bonaire      | 4           | 3.5       | 2        | 2,600 | \$359,990 |
| Martinique   | 4           | 3.5       | 2        | 2,872 | \$371,990 |
| Barbados     | 4           | 3.5       | 2        | 3,422 | \$396,990 |