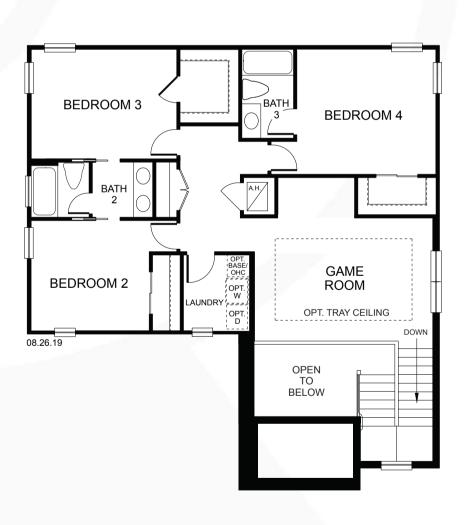

#### **PLANTAS**

Atualmente as seguintes plantas estão disponíveis para venda.

| Planta       | Dormitórios | Banheiros | Garagens | Sqft  | Valor     |
|--------------|-------------|-----------|----------|-------|-----------|
| Marco        | 3           | 2         | 2        | 1,588 | \$284,990 |
| Captiva      | 3           | 3.5       | 2        | 1,989 | \$307,990 |
| Aruba        | 3           | 2         | 2        | 1,768 | \$310,990 |
| Cayman       | 4           | 2         | 2        | 1,838 | \$310,990 |
| Santa Rosa   | 4           | 3.5       | 2        | 2,138 | \$313,990 |
| Boca Grande  | 4           | 2.5       | 2        | 2,197 | \$319,990 |
| Saint Thomas | 3           | 2         | 2        | 2,055 | \$326,990 |
| Antigua      | 4           | 3         | 2        | 2,399 | \$339,990 |
| Anastasia    | 4           | 3.5       | 2        | 2,582 | \$341,990 |
| Bonaire      | 4           | 3.5       | 2        | 2,600 | \$359,990 |
| Martinique   | 4           | 3.5       | 2        | 2,872 | \$371,990 |
| Barbados     | 4           | 3.5       | 2        | 3,422 | \$396,990 |

Informamos que os valores listados acima podem são alterados com frequência pelas construtoras e podem estar desatualizados. Entre em contato conosco para confirmar se os valores correspondem aos atuais praticados pela construtora.