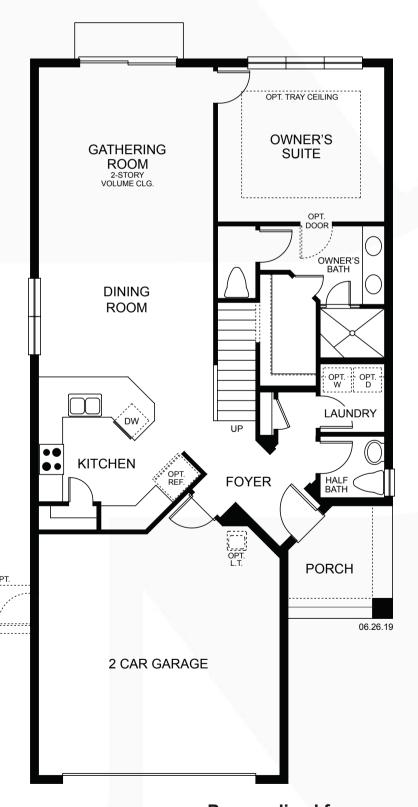

### **MARCO**

### **MUDANÇAS ESTRUTURAIS**

Em praticamente todas as plantas, de todas as construtoras, é possível fazer **mudanças estruturais na planta** para que ela se ajuste melhor à sua necessidade.

Caso uma planta agrade mas você acha que poderia ter um banheiro a mais ou um quarto a mais, entre em contato conosco e comente a respeito. Iremos verificar quais mudanças estruturais são possíveis para a planta que você deseja.