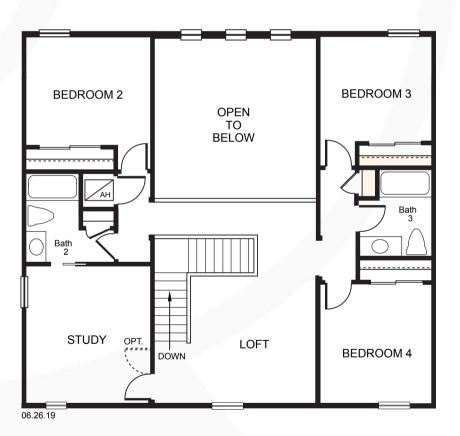

### **MUDANÇAS ESTRUTURAIS**

Em praticamente todas as plantas, de todas as construtoras, é possível fazer **mudanças estruturais na planta** para que ela se ajuste melhor à sua necessidade.

Caso uma planta agrade mas você acha que poderia ter um banheiro a mais ou um quarto a mais, entre em contato conosco e comente a respeito. Iremos verificar quais mudanças estruturais são possíveis para a planta que você deseja.

## **LOTES**