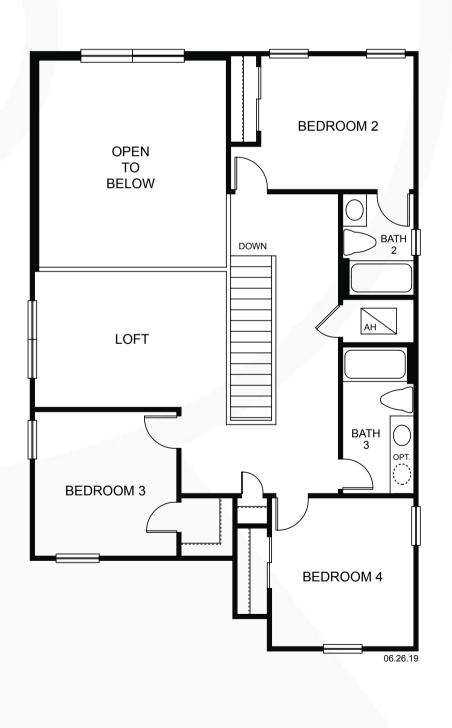

### **MARCO**

### **MUDANÇAS ESTRUTURAIS**

Em praticamente todas as plantas, de todas as construtoras, é possível fazer **mudanças estruturais na planta** para que ela se ajuste melhor à sua necessidade.

Caso uma planta agrade mas você acha que poderia ter um banheiro a mais ou um quarto a mais, entre em contato conosco e comente a respeito. Iremos verificar quais mudanças estruturais são possíveis para a planta que você deseja.