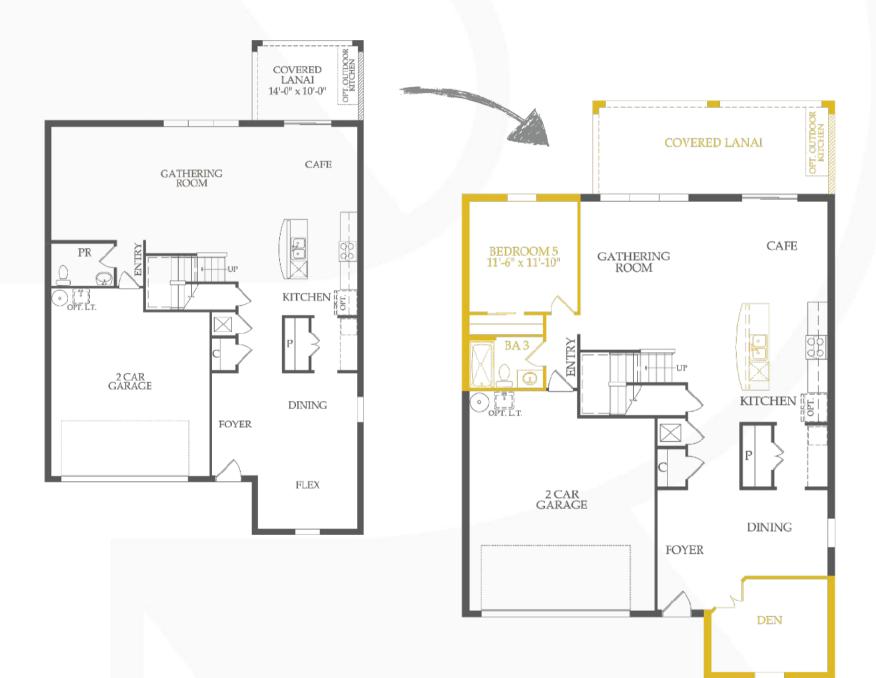

tigua      | 4           | 3         | 2        | 2,399 | \$339,990 |
| Anastasia    | 4           | 3.5       | 2        | 2,582 | \$341,990 |
| Bonaire      | 4           | 3.5       | 2        | 2,600 | \$359,990 |
| Martinique   | 4           | 3.5       | 2        | 2,872 | \$371,990 |
| Barbados     | 4           | 3.5       | 2        | 3,422 | \$396,990 |

Informamos que os valores listados acima podem são alterados com frequência pelas construtoras e podem estar desatualizados. Entre em contato conosco para confirmar se os valores correspondem aos atuais praticados pela construtora.









### **MUDANÇAS ESTRUTURAIS**

Em praticamente todas as plantas, de todas as construtoras, é possível fazer **mudanças estruturais na planta** para que ela se ajuste melhor à sua necessidade.



Caso uma planta agrade mas você acha que poderia ter um banheiro a mais ou um quarto a mais, entre em contato conosco e comente a respeito. Iremos verificar quais mudanças estruturais são possíveis para a planta que você deseja.





## **LOTES**





#### Legend

- 40' Homesite
- 60' Homesite
- Sales Center Model
- P Parking







### **CASA MODELO**

















### **MARCO**











### **CAPTIVA**

















Homes Insp



#### **ARUBA**













### **CAYMAN**









Personalized for sd









#### SANTA ROSA













Personalized for aaas









+1 (407) 865-1569



#### **BOCA GRANDE**















### **SAINT THOMAS**













### **ANTIGUA**













#### **ANASTASIA**

















### **BONAIRE**























## **MARTINIQUE**