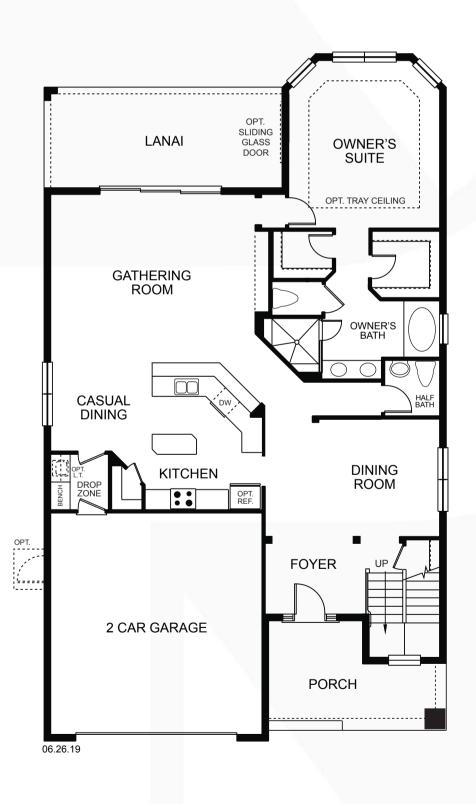

#### **PLANTAS**

Atualmente as seguintes plantas estão disponíveis para venda.

| Planta       | Dormitórios | Banheiros | Garagens | Sqft  | Valor     |
|--------------|-------------|-----------|----------|-------|-----------|
| Marco        | 3           | 2         | 2        | 1,588 | \$284,990 |
| Captiva      | 3           | 3.5       | 2        | 1,989 | \$307,990 |
| Aruba        | 3           | 2         | 2        | 1,768 | \$310,990 |
| Cayman       | 4           | 2         | 2        | 1,838 | \$310,990 |
| Santa Rosa   | 4           | 3.5       | 2        | 2,138 | \$313,990 |
| Boca Grande  | 4           | 2.5       | 2        | 2,197 | \$319,990 |
| Saint Thomas | 3           | 2         | 2        | 2,055 | \$326,990 |
| Antigua      | 4           | 3         | 2        | 2,399 | \$339,990 |
| Anastasia    | 4           | 3.5       | 2        | 2,582 | \$341,990 |
| Bonaire      | 4           | 3.5       | 2        | 2,600 | \$359,990 |
| Martinique   | 4           | 3.5       | 2        | 2,872 | \$371,990 |
| Barbados     | 4           | 3.5       | 2        | 3,422 | \$396,990 |

Informamos que os valores listados acima podem são alterados com frequência pelas construtoras e podem estar desatualizados. Entre em contato conosco para confirmar se os valores correspondem aos atuais praticados pela construtora.