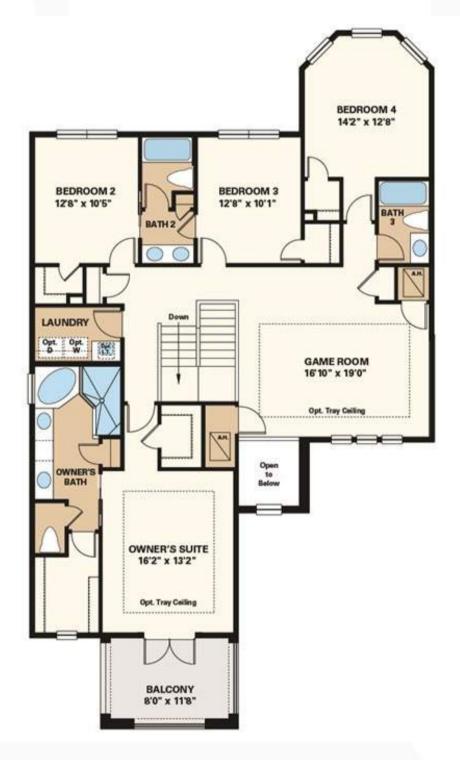

#### **PLANTAS**

Atualmente as seguintes plantas estão disponíveis para venda.

| Planta       | Dormitórios | Banheiros | Garagens | Sqft  | Valor     |
|--------------|-------------|-----------|----------|-------|-----------|
| Marco        | 3           | 2         | 2        | 1,588 | \$284,990 |
| Captiva      | 3           | 3.5       | 2        | 1,989 | \$307,990 |
| Aruba        | 3           | 2         | 2        | 1,768 | \$310,990 |
| Cayman       | 4           | 2         | 2        | 1,838 | \$310,990 |
| Santa Rosa   | 4           | 3.5       | 2        | 2,138 | \$313,990 |
| Boca Grande  | 4           | 2.5       | 2        | 2,197 | \$319,990 |
| Saint Thomas | 3           | 2         | 2        | 2,055 | \$326,990 |
| Antigua      | 4           | 3         | 2        | 2,399 | \$339,990 |
| Anastasia    | 4           | 3.5       | 2        | 2,582 | \$341,990 |
| Bonaire      | 4           | 3.5       | 2        | 2,600 | \$359,990 |
| Martinique   | 4           | 3.5       | 2        | 2,872 | \$371,990 |
| Barbados     | 4           | 3.5       | 2        | 3,422 | \$396,990 |

### **MUDANÇAS ESTRUTURAIS**

Em praticamente todas as plantas, de todas as construtoras, é possível fazer **mudanças estruturais na planta** para que ela se ajuste melhor à sua necessidade.

Caso uma planta agrade mas você acha que poderia ter um banheiro a mais ou um quarto a mais, entre em contato conosco e comente a respeito. Iremos verificar quais mudanças estruturais são possíveis para a planta que você deseja.