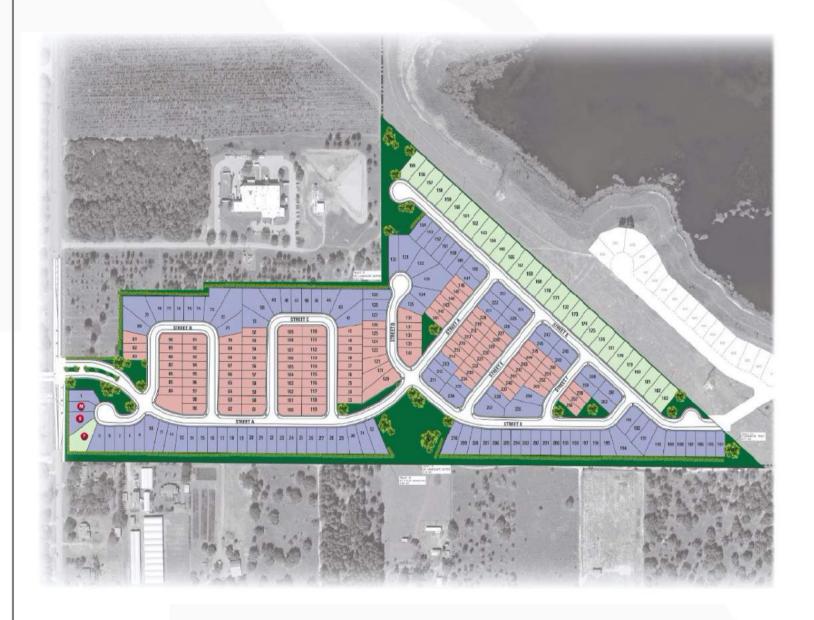

## **LOTES**

#### Legend

- 40' Homesite
- 60' Homesite
- Sales Center Model
- P Parking