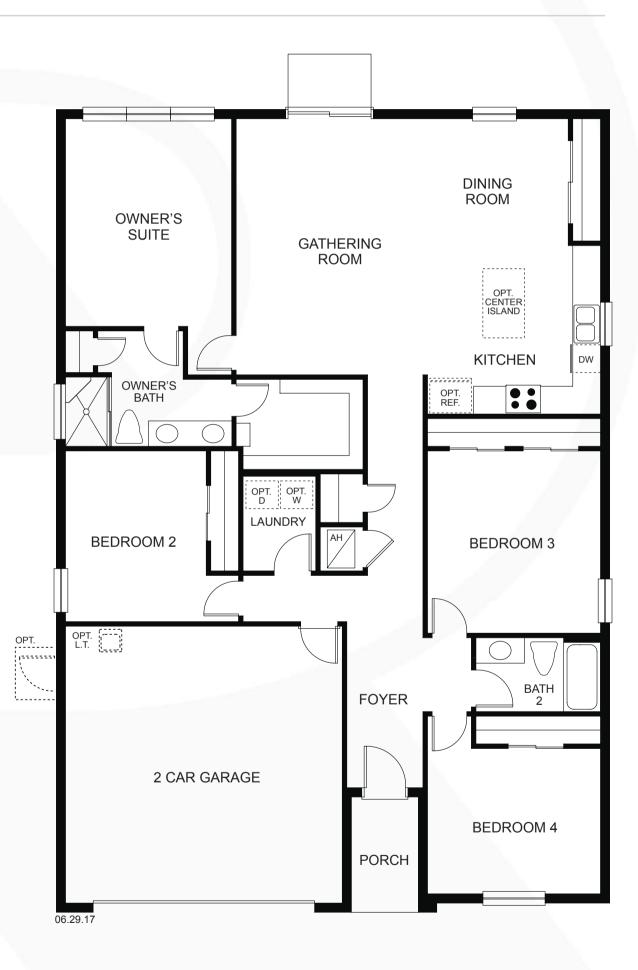

#### **PLANTAS**

Atualmente as seguintes plantas estão disponíveis para venda.

| Planta       | Dormitórios | Banheiros | Garagens | Sqft  | Valor     |
|--------------|-------------|-----------|----------|-------|-----------|
| Marco        | 3           | 2         | 2        | 1,588 | \$284,990 |
| Captiva      | 3           | 3.5       | 2        | 1,989 | \$307,990 |
| Aruba        | 3           | 2         | 2        | 1,768 | \$310,990 |
| Cayman       | 4           | 2         | 2        | 1,838 | \$310,990 |
| Santa Rosa   | 4           | 3.5       | 2        | 2,138 | \$313,990 |
| Boca Grande  | 4           | 2.5       | 2        | 2,197 | \$319,990 |
| Saint Thomas | 3           | 2         | 2        | 2,055 | \$326,990 |
| Antigua      | 4           | 3         | 2        | 2,399 | \$339,990 |
| Anastasia    | 4           | 3.5       | 2        | 2,582 | \$341,990 |
| Bonaire      | 4           | 3.5       | 2        | 2,600 | \$359,990 |
| Martinique   | 4           | 3.5       | 2        | 2,872 | \$371,990 |
| Barbados     | 4           | 3.5       | 2        | 3,422 | \$396,990 |