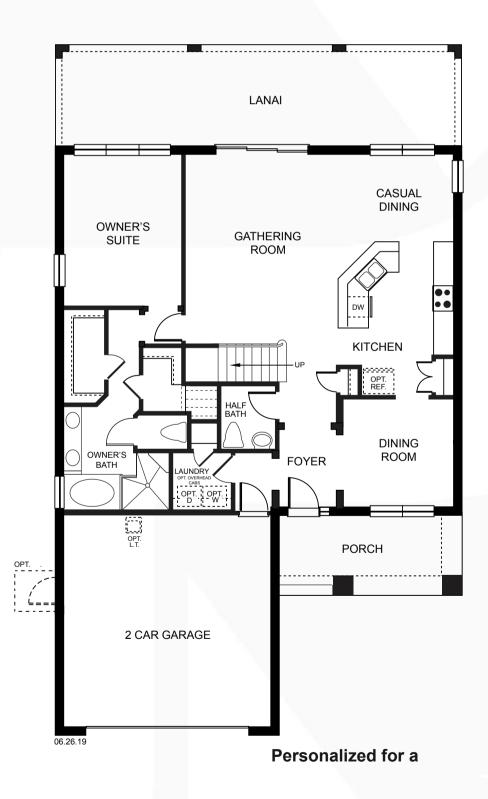

### **MUDANÇAS ESTRUTURAIS**

Em praticamente todas as plantas, de todas as construtoras, é possível fazer **mudanças estruturais na planta** para que ela se ajuste melhor à sua necessidade.

Caso uma planta agrade mas você acha que poderia ter um banheiro a mais ou um quarto a mais, entre em contato conosco e comente a respeito. Iremos verificar quais mudanças estruturais são possíveis para a planta que você deseja.

## **LOTES**