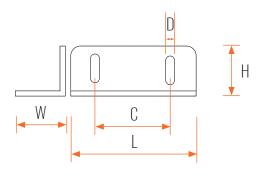

## www.sentinelsystems.co.uk

| •           |           |       |     |
|-------------|-----------|-------|-----|
| Spe         | <b>CI</b> | icat  | Inn |
| <b>o</b> po |           | 10 MC |     |

| Dimensions              | Diameter                   | 230mm            |
|-------------------------|----------------------------|------------------|
|                         | Depth                      | 40mm             |
|                         | Flush Fitting Stud         | 45mm             |
|                         | Overall Depth              | 85mm             |
|                         | Mounting Bracket           |                  |
|                         | Height (H)                 | 268mm            |
|                         | Top Width (W1)             | 180mm            |
|                         | Bottom Width (W2)          | 140mm            |
|                         | Hole Centres at Bottom (C) | 80mm             |
|                         | L Shape Base               |                  |
|                         | Width                      | 50mm x 50mm      |
|                         | Length                     | 140mm            |
|                         | Hole Centres (C)           | 80mm             |
| Technical<br>Dimensions | Voltage                    | 12-24v           |
|                         | IP Rating                  | IP67             |
|                         | Operating Temperature      | -20°C to +40°C   |
| Approvals               | Type Approval              | E13 10R-05 14301 |

L Shape Base