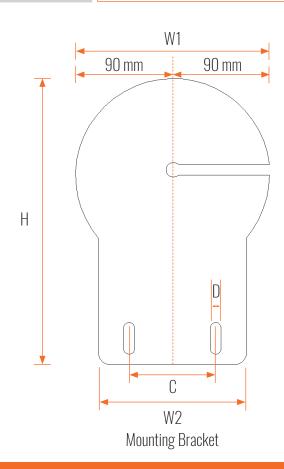

## www.sentinelsystems.co.uk

| •           |           |       |     |
|-------------|-----------|-------|-----|
| Spe         | <b>CI</b> | icat  | Inn |
| <b>o</b> po |           | 10 MC |     |

| Dimensions              | Diameter                   | 230mm            |
|-------------------------|----------------------------|------------------|
|                         | Depth                      | 40mm             |
|                         | Flush Fitting Stud         | 45mm             |
|                         | Overall Depth              | 85mm             |
|                         | Mounting Bracket           |                  |
|                         | Height (H)                 | 268mm            |
|                         | Top Width (W1)             | 180mm            |
|                         | Bottom Width (W2)          | 140mm            |
|                         | Hole Centres at Bottom (C) | 80mm             |
|                         | L Shape Base               |                  |
|                         | Width                      | 50mm x 50mm      |
|                         | Length                     | 140mm            |
|                         | Hole Centres (C)           | 80mm             |
| Technical<br>Dimensions | Voltage                    | 12-24v           |
|                         | IP Rating                  | IP67             |
|                         | Operating Temperature      | -20°C to +40°C   |
| Approvals               | Type Approval              | E13 10R-05 14301 |