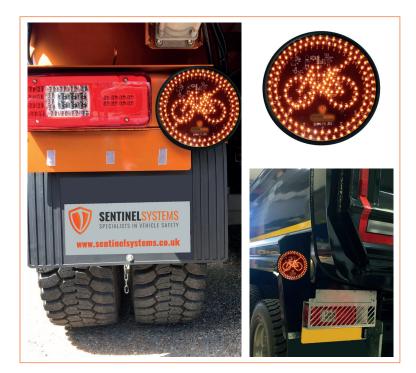

# LED Cycle Sign ANC037

The LED Cycle Sign is designed to warn and prevent vulnerable road users from going down the nearside of the vehicle. Connected to the nearside indicator, the sign will illuminate when the lorry signals to turn left when travelling at low speeds.

## Features

- High visibility warning for cyclists
- Robust design encapsulated in rubber moulding
- 117 LEDs that illuminate and flash, can also be set for lower brightness output.
- Can be used in conjunction with Sentinel's award winning bike hotspot system.
- Universal mounting bracket allows sign to be installed to any van or commercial vehicle, including the option to flush fit.