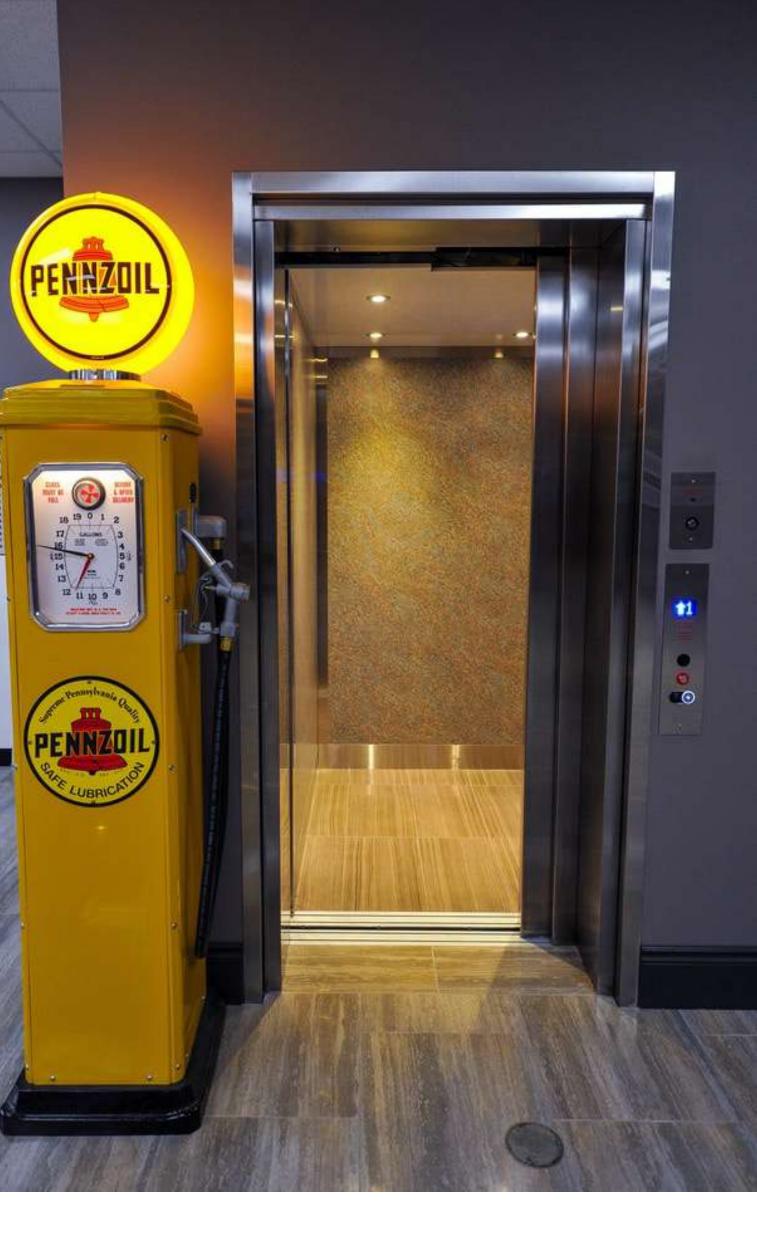

## Premium LU/LA Elevator

The ATLAS Synergy Limited Use / Limited Application (LU/LA) model offers the perfect solution for public access in a limited traffic situation.

The Synergy is designed to service schools, libraries, low rise, low occupancy commercial buildings, churches and multi-family housing. It provides the functionality of a commercial elevator with the practicality and economies suitable for these applications. It can be designed to fit into any décor and be as elaborate or simplistic as desired.

In addition to being design for many application the Synergy model is ASME A17.1 & CSA B44 Code Compliant.