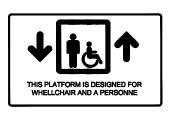

# Vista Mobile

\*However the stage lifts for disabled peoples are not included in the scope the hereby mentioned codes; the components and the design of the device comply with the state of the art found in CSA B355-09, ASME A18.1 and ASME A17.1/CSA B44.