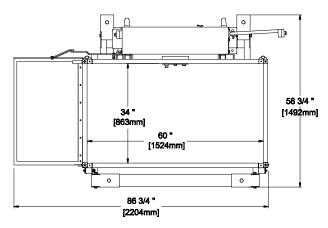

# **TOP VIEW**

## **ELEVATION**

### **SPECIFICATIONS**

- Capacity: 750lbs
- Travel: 8" à 48" (variable )
- Motor: 1hp, 24 volts DC
- Battery operated
- Power requirement of the chargers: 120volts AC, 15A

\*Spécifications suject to changed without notice