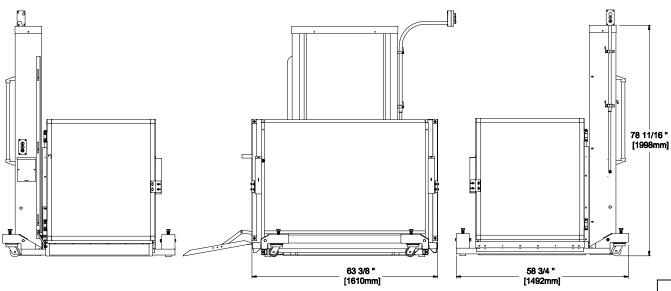

# DOOR INTERLOCK TYPE: HONEYWELL Guard panel: 81" HEIGHT

± 1/16"

M. Debusschere

10/12/2018

PROJET:

Les Escalateurs Atlas Inc.

3175 Boul.Choquette St-Hyacinthe (Québec) J2S 7Z8, Canada Tél: (450) 796-5708 Fax: (450) 250-5110

### **SPECIFICATIONS**

- Capacity: 750lbs
- Travel: 8" à 48" (variable )
- Motor: 1hp, 24 volts DC
- Battery operated
- Power requirement of the chargers: 120volts AC, 15A

\*Spécifications suject to changed without notice