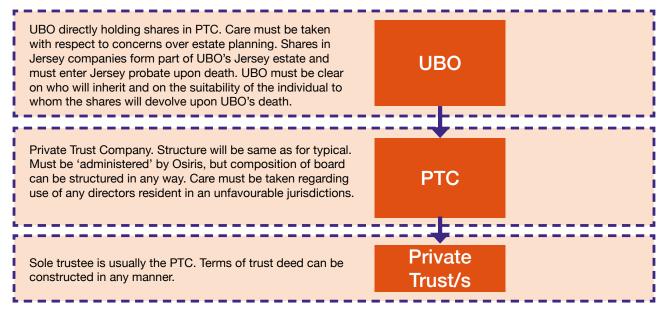

# **Private Trust Company**

## Typical Jersey Structures

#### **Typical Jersey PTC structure**



#### Jersey PTC structure with UBO control



#### Jersey PTC structure with Jersey Foundation control



### For further information on the range of Jersey Private Trust Companies please contact:



Robert Ayliffe

Executive Director

\$\&\\_ +44 (0) 1534 755 124

\$\Boxed{1} +44 (0) 7700 349 750

\$\omega\$ robert.ayliffe@fiduchi.com



Terry Northcott
Associate Director

\$\&\\_ +44 (0) 1534 755 178

\$\Boxed{1} +44 (0) 7797 715 421

\$\overline{\text{\text{Erry.northcott@fiduchi.com}}}\$





Rachel Akers
Assistant Manager

% +44 (0) 1534 755 127

⊠ rachel.akers@fiduchi.com