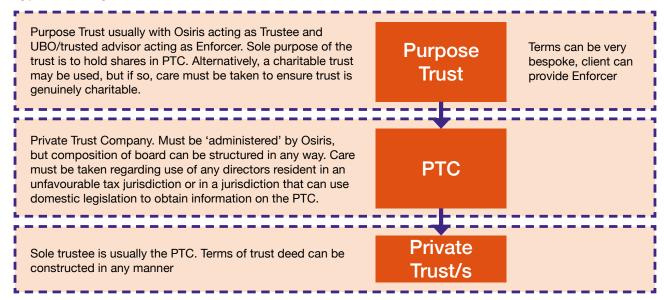

# **Private Trust Company**

## Typical Jersey Structures

#### **Typical Jersey PTC structure**



#### Jersey PTC structure with UBO control



#### Jersey PTC structure with Jersey Foundation control



### For further information on the range of Jersey Private Trust Companies please contact:



Robert Ayliffe

Executive Director

\$\&\\_ +44 (0) 1534 755 124

\$\Boxed{1} +44 (0) 7700 349 750

\$\omega\$ robert.ayliffe@fiduchi.com



Terry Northcott
Associate Director

\$\&\\_ +44 (0) 1534 755 178

\$\Boxed{1} +44 (0) 7797 715 421

\$\overline{\text{\text{Erry.northcott@fiduchi.com}}}\$





Rachel Akers
Assistant Manager

% +44 (0) 1534 755 127

⊠ rachel.akers@fiduchi.com