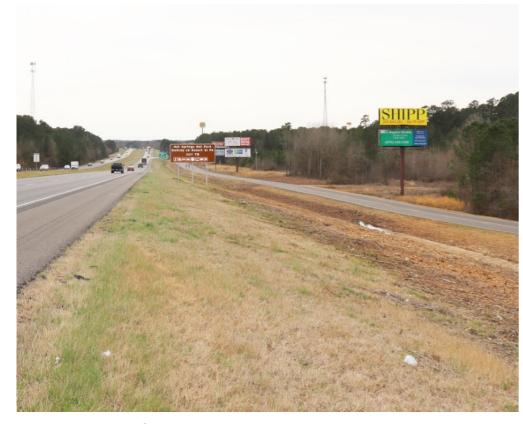

# **Location Information**

Vendor Inventory #: Arkadelphia3\_B

**Type:** Bulletins

**Cross Street Description:** Interstate 30

Face Direction: East Illuminated: Yes

# **Inventory Information**

Bulletins – Arkadelphia, AR Primary Artery:Interstate 30

34.190525 -93.064369