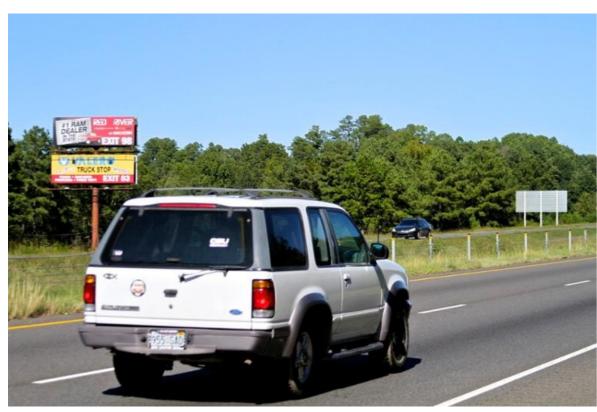

# **Inventory Information**

Bulletins - Little Rock et al, AR Primary Artery:Interstate 30

34.190525 -93.064369

## **Location Information**

Vendor Inventory #: Arkadelphia3\_A

**Type:** Bulletins

**Cross Street Description:** Interstate 30

Face Direction: West

Illuminated: Yes