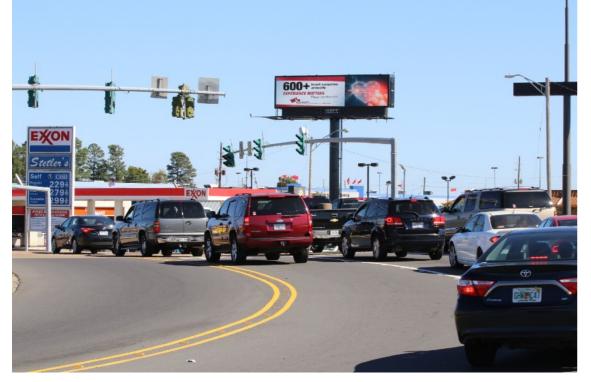

### **Inventory Information**

Digital Bulletins - Shreveport, LA Primary Artery :Interstate 20 – 6701 Pines Road @ Financial Plaza Distance Direction:700 ft to Interstate 20

#### Geo Coordinates: <u>32.447951, -93.864559</u>

Cross Street Description: Located near 4 way stop at Jewella Ave. Face Direction: North Illuminated: Yes Spot Duration: 8 seconds

Geopath ID: 30648626 Geopath Weekly Impressions: 34,186