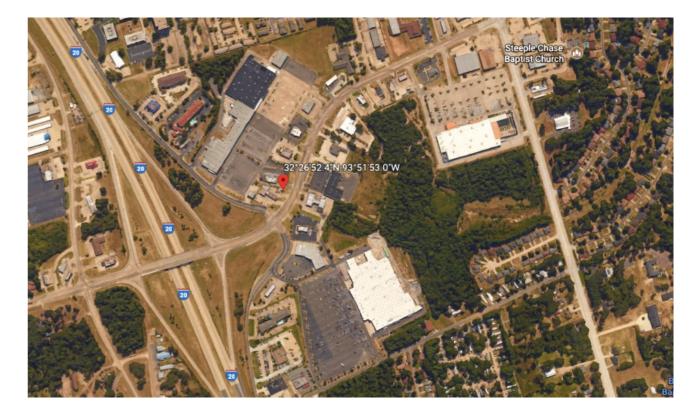

### **Inventory Information**

Digital Bulletins - Shreveport, LA Primary Artery :Interstate 20 – 6701 Pines Road @ Financial Plaza Distance Direction:700 ft to Interstate 20

#### Geo Coordinates: <u>32.447951, -93.864559</u>

Cross Street Description: Located near 4 way stop at Jewella Ave. Face Direction: North Illuminated: Yes Spot Duration: 8 seconds

Geopath ID: 30648626 Geopath Weekly Impressions: 34,186