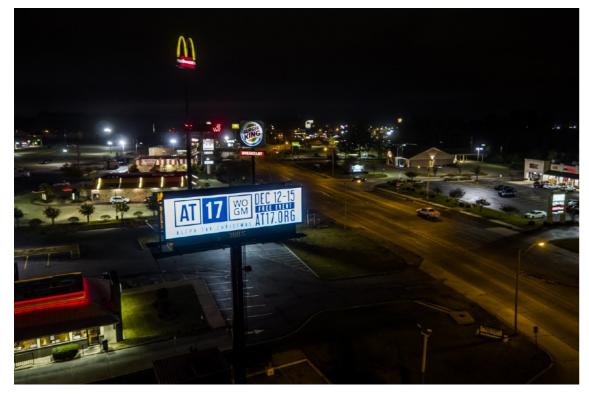

### **Inventory Information**

Digital Bulletins - Shreveport, LA Primary Artery :Interstate 20 – 6701 Pines Road @ Financial Plaza Distance Direction:700 ft to Interstate 20

#### Geo Coordinates: <u>32.447951, -93.864559</u>

Cross Street Description: Located near 4 way stop at Jewella Ave. Face Direction: South Illuminated: Yes Spot Duration: 8 seconds

Geopath ID: 30648625 Geopath Weekly Impressions: 14,503