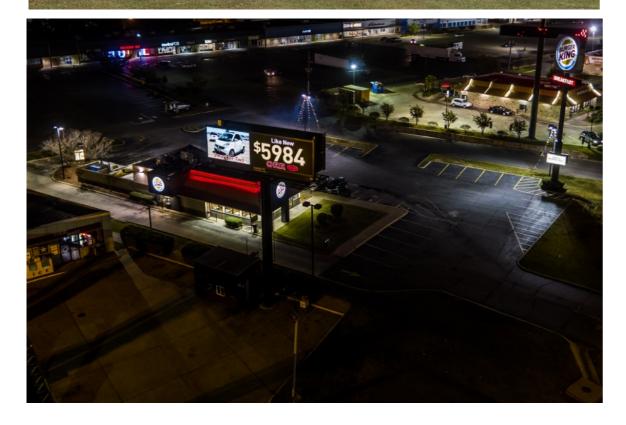

### **Inventory Information**

Digital Bulletins - Shreveport, LA Primary Artery :Interstate 20 – 6701 Pines Road @ Financial Plaza Distance Direction:700 ft to Interstate 20

#### Geo Coordinates: <u>32.447951, -93.864559</u>

Cross Street Description: Located near 4 way stop at Jewella Ave. Face Direction: South Illuminated: Yes Spot Duration: 8 seconds

Geopath ID: 30648625 Geopath Weekly Impressions: 14,503