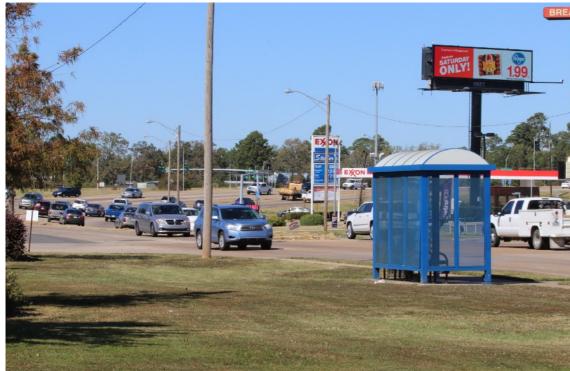

### **Inventory Information**

Digital Bulletins - Shreveport, LA Primary Artery :Interstate 20 – 6701 Pines Road @ Financial Plaza Distance Direction:700 ft to Interstate 20

#### Geo Coordinates: <u>32.447951, -93.864559</u>

Cross Street Description: Located near 4 way stop at Jewella Ave. Face Direction: North Illuminated: Yes Spot Duration: 8 seconds

Geopath ID: 30648626 Geopath Weekly Impressions: 34,186